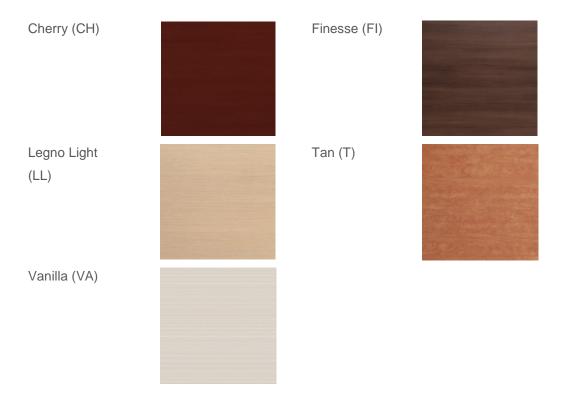

### **CHANGES TO OUR RANGE OF FINISHES**

This is a reminder that we will eliminate five laminate colors at the end of 2018. Please note that any order placed or quotation provided in 2018 that includes one of these five colors will be considered a standard order.

As of January 1, 2019, the colors Cherry, Finesse, Legno Light and Vanilla will be considered special colors. The color Tan will no longer be available.

To be specific, colors considered to be specials are:

- Colors that are not in our Colors & Finishes Guide
- Old Logiflex colors that have been retired from our Colors & Finishes Guide
- Current Logiflex colors in thicknesses other than those offered