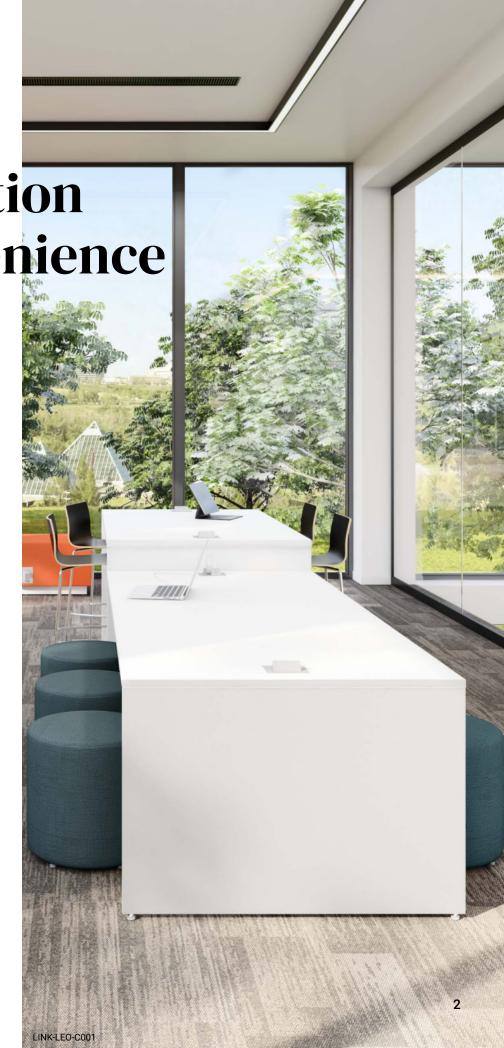

logiflex

Combine collaboration and convenience

Link collaboration table is ideal to meet the current need of collaboration in a workplace. Whether for a meeting in a small team, a group meeting or simply to gather ideas, this collaborative table will offer you the convenience that fits your business.