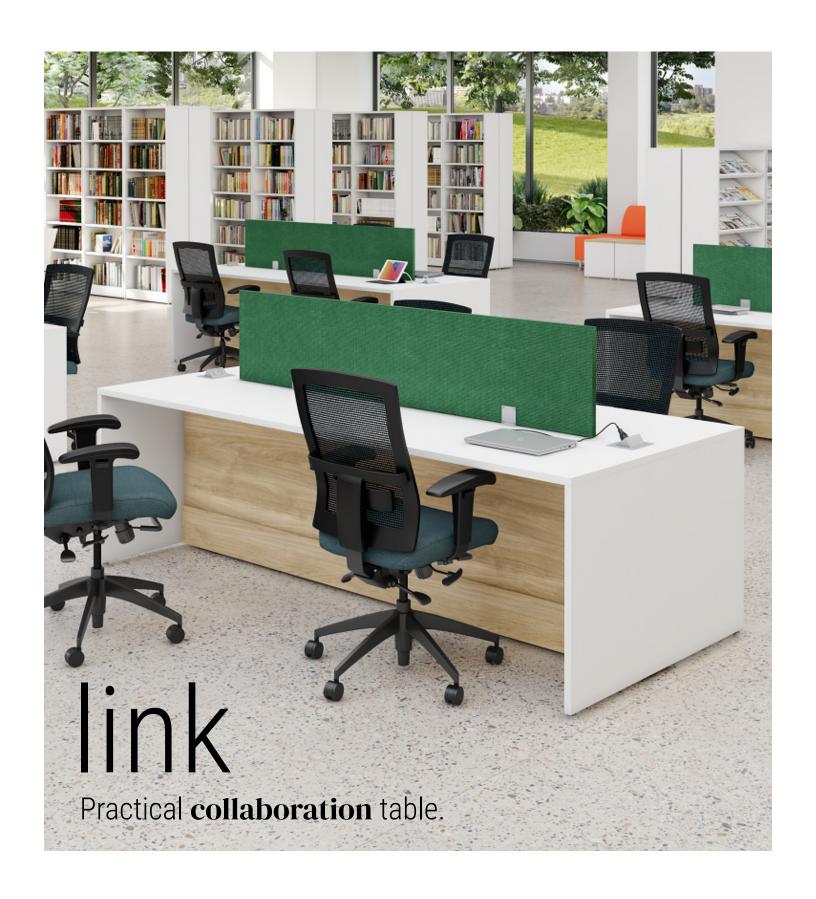

logiflex

Combine collaboration and convenience

Link collaboration table is ideal to meet the current need of collaboration in a workplace. Whether for a meeting in a small team, a group meeting or simply to gather ideas, this collaborative table will offer you the convenience that fits your business.