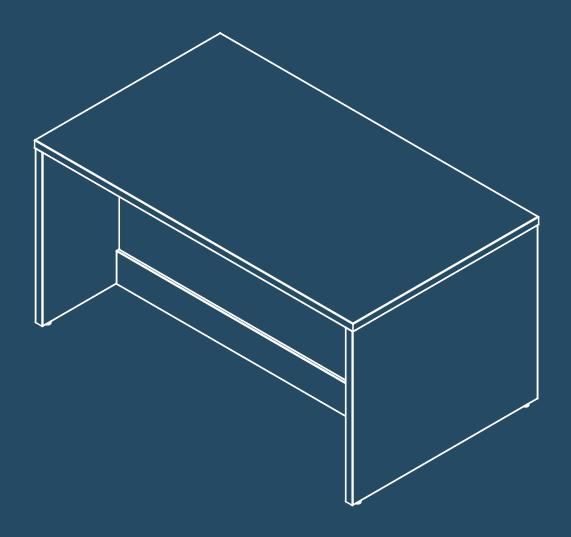

## **FEATURES**

- Top and legs in 1" or 1-5/8"
- Modesty in 5/8" laminate with removable panel for easy wire management
- · White non marquing levelers
- 1.5mm PVC edges