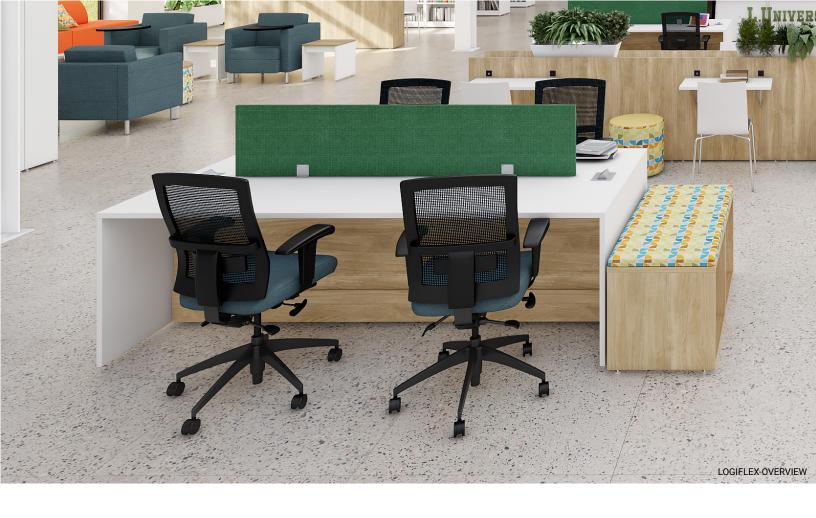

logiflex

Combine collaboration and convenience

Link collaboration table is ideal to meet the current need of collaboration in a workplace. Whether for a meeting in a small team, a group meeting or simply to gather ideas, this collaborative table will offer you the convenience that fits your business.





# ILLUSTRATED FINISHES IN THE BROCHURE

## **FABRICS**



Mayer Fabrics Icon, Aegan



**Momentum** Tradition C-Zero, Kelly



**Mayer Fabrics** Fanfare, Fiesta

## **LAMINATES**



## **METAL**



**SN** Satin Nickel

# **COLORS AND FINISHES GUIDE**

A wide selection of additional finishes is available in our Colors and finishes Guide. <u>View online!</u>

# **COLLECTION OVERVIEW**

# **PRODUCT MAP**

29"H Table 36"H Table 42"H Table

## **FEATURES**

- Top and legs in 1" or 1-5/8"
- Modesty in 5/8" laminate with removable panel for easy wire management
- · White non marquing levelers
- 1.5mm PVC edges

## **ELECTRICAL ACCESSORIES**



Discover all the options for your meeting space: check out our complete list of electrical accessories!



# logiflex