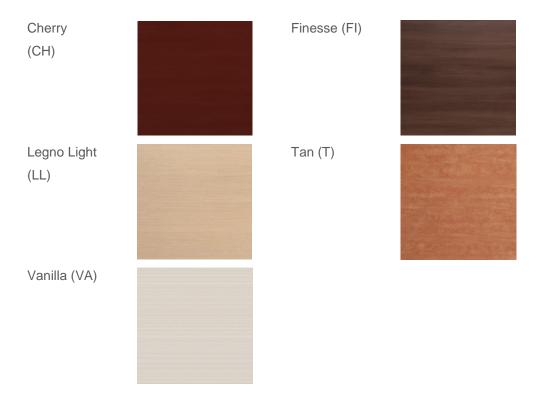

## **LAMINATES**

We wish to inform you that some laminate finishes will be removed at the end of 2018: Cherry (CH), Finesse (FI), Legno Light (LL), Tan (T) and Vanilla (VA).

Any order placed or quotation provided in 2018 that includes one of these five finishes will be processed as a standard order. From 2019, these 5 finishes will be considered special colors.