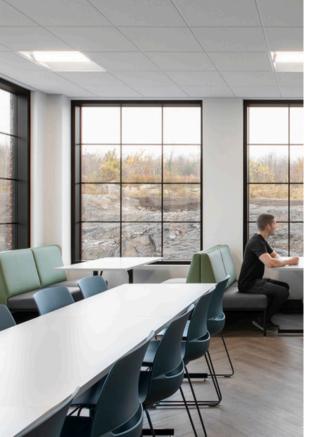

Next, several private offices were set up with personalized furnishings that reflected the company's brand. Features like rounded corners, delicate legs and simple colors help evoke the calming atmosphere of a café. The other spaces were laid out in practical, user-friendly meeting spaces, including a welcoming reception area, a cafeteria and several conference rooms.