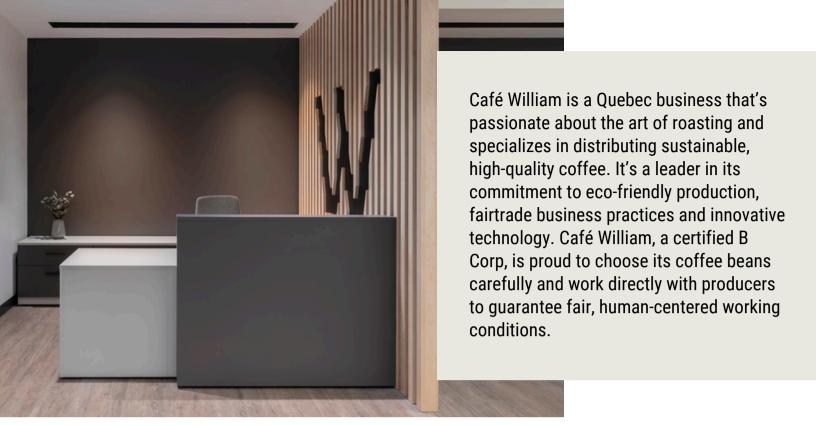

# The objective: Bringing all divisions of this growing business together in a minimalist, timeless work environment

The goal of Café William in relocating was to create a new headquarters that brought the company's three divisions together under one roof. According to the company's vision, the layout was designed to feature an immaculate, streamlined appearance, incorporating biophilic elements to evoke the atmosphere of a café. The client wanted to provide its employees with an inspiring work environment to support their comfort and creativity.

It also wanted to ensure alignment with its manufacturing standards and corporate values. The furniture had to be durable, and the space needed to optimized and functional to welcome the company's 50 or so current employees, with some room to spare for potential newcomers.