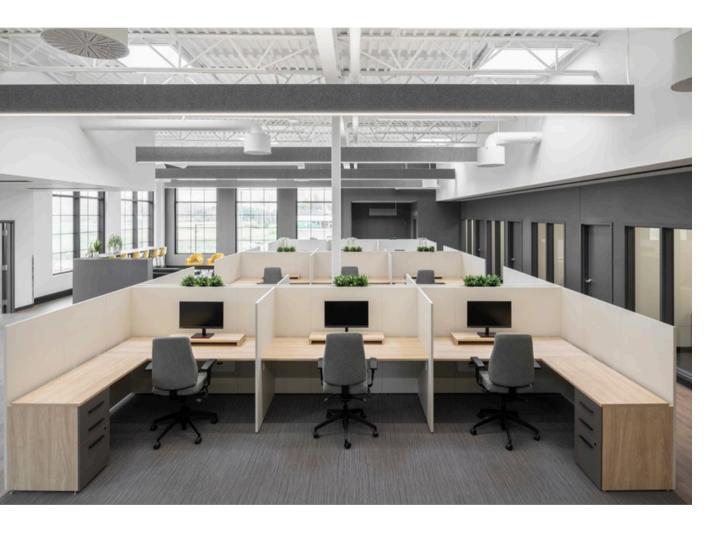

# The solution: Configuring the open spaces with the Xtension collection and equip the work areas with customized furniture

To meet the challenge of bringing as many employees as possible into open-plan spaces, the Xtension collection was the perfect solution for Café William. The panel system created numerous workstations while allowing ample space for movement. Xtension's electricity management system also helped organize the space in a functional and aesthetic way.

- Anny Audit, Project Manager, Logiflex

Neutral hues create a bright, gentle atmosphere that helps with focus. This conservative color choice makes for a timeless style, in line with Café William's sustainable vision.