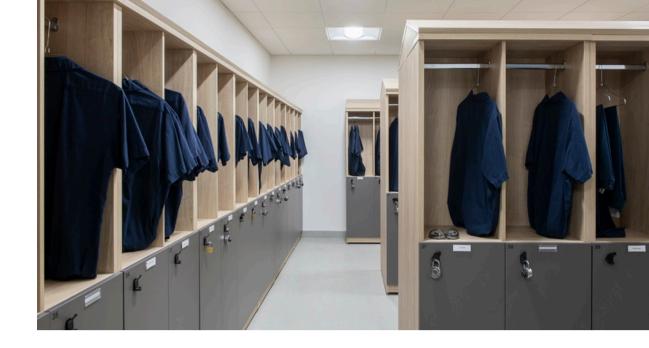

Lastly, a room dedicated for the factory workers was equipped with 100% customdesigned lockers. Each detail was carefully considered to ensure the team's specific needs were met, including a sloped common area, optimized clothing rod height and a secure locking latch system.