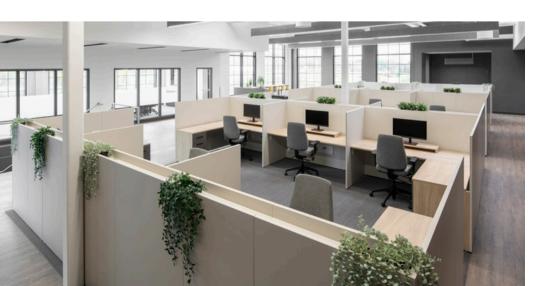

# The solution: Configuring the open spaces with the Xtension collection and equip the work areas with customized furniture

To meet the challenge of bringing as many employees as possible into open-plan spaces, the Xtension collection was the perfect solution for Café William. The panel system created numerous workstations while allowing ample space for movement. Xtension's electricity management system also helped organize the space in a functional and aesthetic way.

Next, several private offices were set up with personalized furnishings that reflected the company's brand. Features like rounded corners, delicate legs and simple colors help evoke the calming atmosphere of a café. The other spaces were laid out in practical, user-friendly meeting spaces, including a welcoming reception area, a cafeteria and several conference rooms.