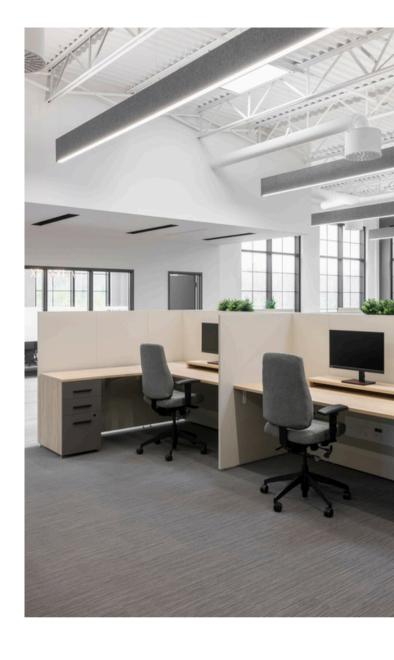

# The solution: Configuring the open spaces with the Xtension collection and equip the work areas with customized furniture

To meet the challenge of bringing as many employees as possible into open-plan spaces, the Xtension collection was the perfect solution for Café William. The panel system created numerous workstations while allowing ample space for movement. Xtension's electricity management system also helped organize the space in a functional and aesthetic way.

- Anny Audit, Project Manager, Logiflex

Neutral hues create a bright, gentle atmosphere that helps with focus. This conservative color choice makes for a timeless style, in line with Café William's sustainable vision.