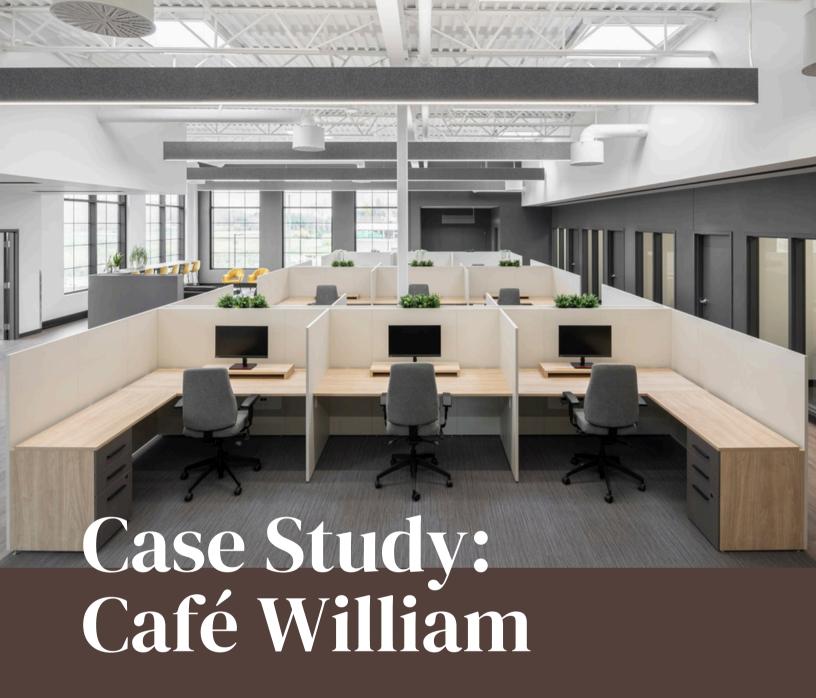

# The solution: Configuring the open spaces with the Xtension collection and equip the work areas with customized furniture

To meet the challenge of bringing as many employees as possible into open-plan spaces, the Xtension collection was the perfect solution for Café William. The panel system created numerous workstations while allowing ample space for movement. Xtension's electricity management system also helped organize the space in a functional and aesthetic way.

- Anny Audit, Project Manager, Logiflex

Neutral hues create a bright, gentle atmosphere that helps with focus. This conservative color choice makes for a timeless style, in line with Café William's sustainable vision.