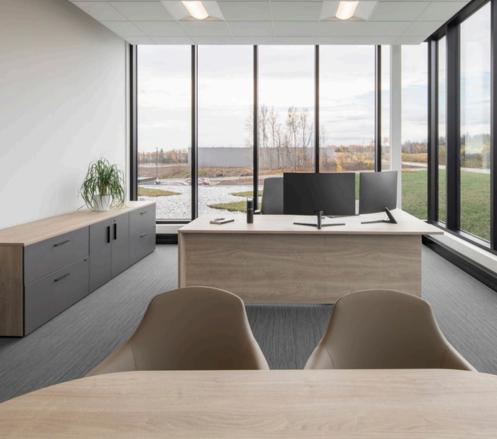

Next, several private offices were set up with personalized furnishings that reflected the company's brand. Features like rounded corners, delicate legs and simple colors help evoke the calming atmosphere of a café. The other spaces were laid out in practical, user-friendly meeting spaces, including a welcoming reception area, a cafeteria and several conference rooms.

"I absolutely love the private offices. Each one is unique and reflects the company's image. The perfectly aligned Xtension panels create a gorgeous effect in an open-plan workspace."

- Marieve Laurin, Account Manager, EMBLM | Estrie