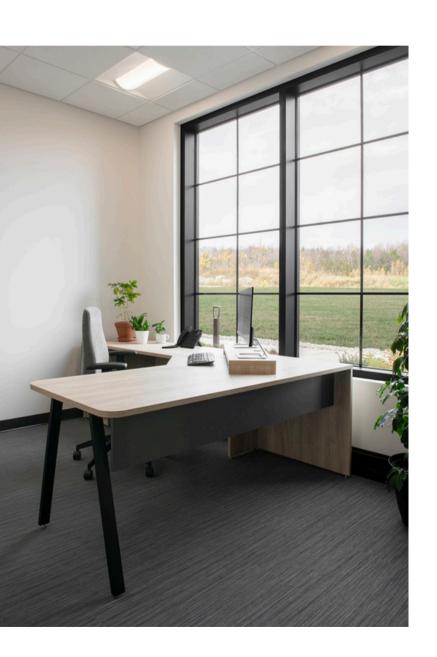

Next, several private offices were set up with personalized furnishings that reflected the company's brand. Features like rounded corners, delicate legs and simple colors help evoke the calming atmosphere of a café. The other spaces were laid out in practical, user-friendly meeting spaces, including a welcoming reception area, a cafeteria and several conference rooms.

"I absolutely love the private offices. Each one is unique and reflects the company's image. The perfectly aligned Xtension panels create a gorgeous effect in an open-plan workspace."

- Marieve Laurin, Account Manager, EMBLM | Estrie