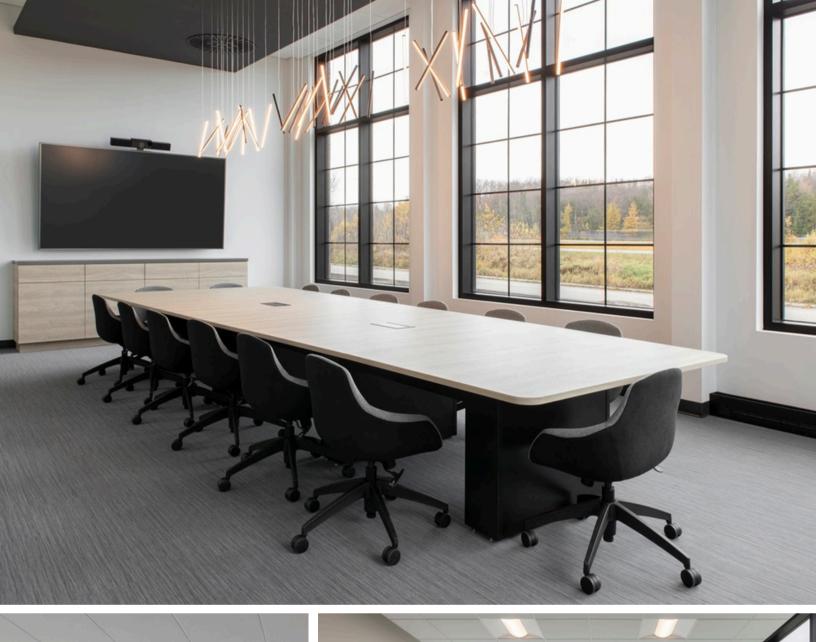

Next, several private offices were set up with personalized furnishings that reflected the company's brand. Features like rounded corners, delicate legs and simple colors help evoke the calming atmosphere of a café. The other spaces were laid out in practical, user-friendly meeting spaces, including a welcoming reception area, a cafeteria and several conference rooms.