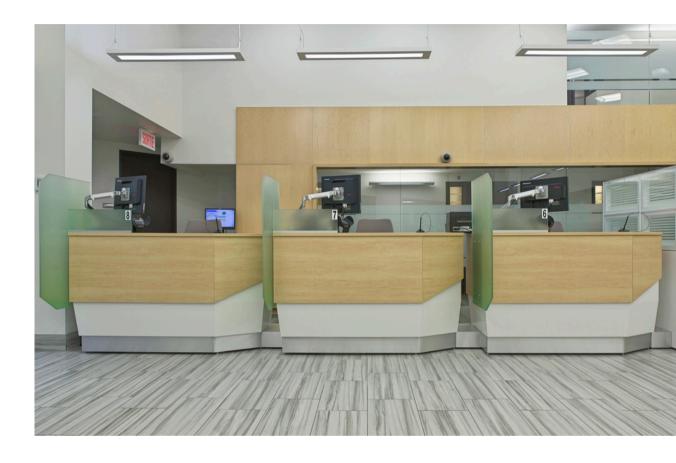

#### **CUSTOM SOLUTION**

Desjardins had specific requirements for cable management, and Logiflex designed storage solutions to meet those needs.

"Through our efforts, we have not only created functional, aesthetic, and personalized furniture, but also woven a narrative of partnership and ensured uniformity that resonates in each branch. Our team is proud to have contributed to strengthening the brand identity and enriching the customer experience of Desjardins."