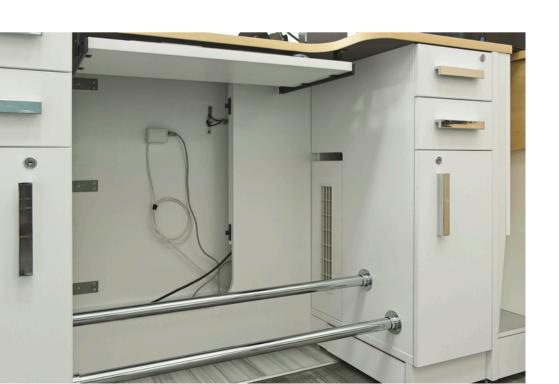

#### **CUSTOM SOLUTION**

Desjardins had specific requirements for cable management, and Logiflex designed storage solutions to meet those needs.

"Through our efforts, we have not only created functional, aesthetic, and personalized furniture, but also woven a narrative of partnership and ensured uniformity that resonates in each branch. Our team is proud to have contributed to strengthening the brand identity and enriching the customer experience of Desjardins."