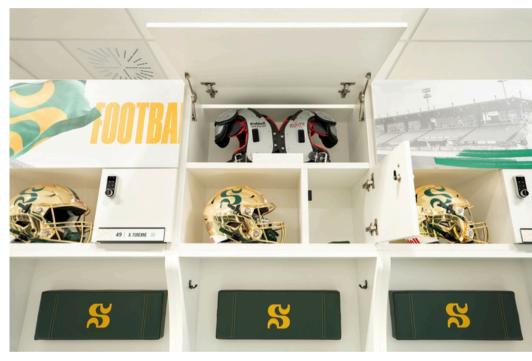

All 97 lockers were carefully designed to include practical features, like ventilation solutions, space partitions, equipment protection devices and secure locking compartments. The lockers' dimensions and form also provide optimal comfort for the entire team and encourage communication between teammates.