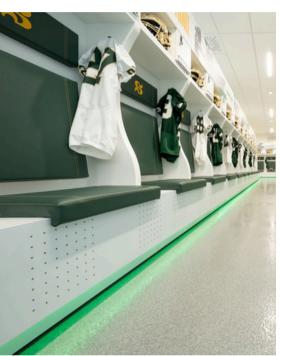

All 97 lockers were carefully designed to include practical features, like ventilation solutions, space partitions, equipment protection devices and secure locking compartments. The lockers' dimensions and form also provide optimal comfort for the entire team and encourage communication between teammates.

Logiflex not only met the client's functional needs, but also paid attention to each aesthetic detail to deliver an ergonomic, streamlined, high-end result.

"The details of the storage furniture, like ventilation slots and the general aesthetic, make a real difference. All these improvements have exceeded our expectations and give the locker room a professional feel."