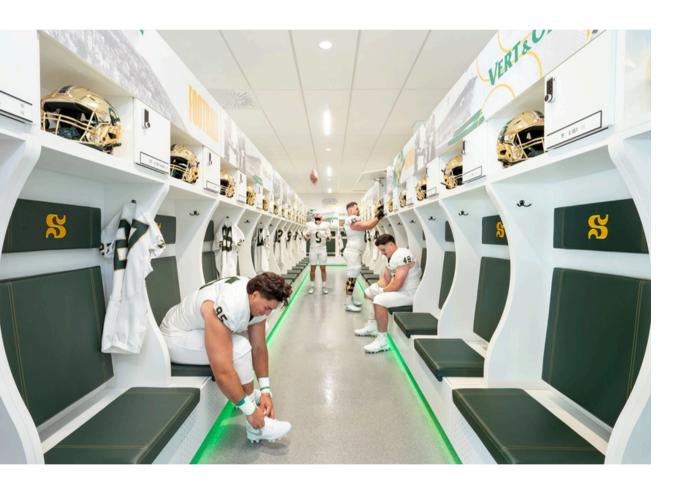

All 97 lockers were carefully designed to include practical features, like ventilation solutions, space partitions, equipment protection devices and secure locking compartments. The lockers' dimensions and form also provide optimal comfort for the entire team and encourage communication between teammates.

### The result: A locker room that motivates an entire team

This locker room is the result of an ambitious project and dynamic collaboration between the University of Sherbrooke and Logiflex. Together, they had to create an inspiring, modern space tailored to the members of the team. This environment has the power to both transform the motivation and performance of the Vert & Or and attract new talent to the team. Logiflex is proud to have risen to the challenge of making the most of the 3,400 square feet available to create the ideal space.