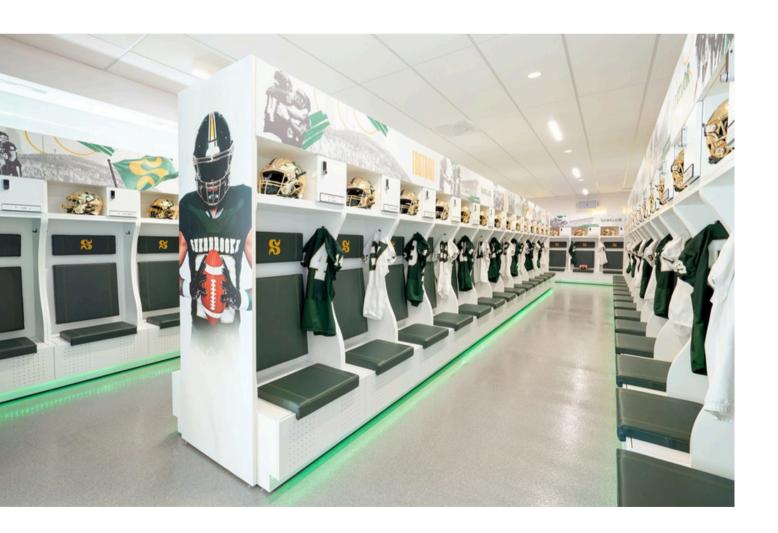

## The solution: Working closely with the client to create a fully customized result

To make the Vert & Or's dream a reality, Logiflex developed customized units that include fully personalized benches and storage spaces. The Vert & Or visited the factory several times to help Logiflex make sure that each detail met the team's expectations.

All 97 lockers were carefully designed to include practical features, like ventilation solutions, space partitions, equipment protection devices and secure locking compartments. The lockers' dimensions and form also provide optimal comfort for the entire team and encourage communication between teammates.

Logiflex not only met the client's functional needs, but also paid attention to each aesthetic detail to deliver an ergonomic, streamlined, high-end result.

"The details of the storage furniture, like ventilation slots and the general aesthetic, make a real difference. All these improvements have exceeded our expectations and give the locker room a professional feel."