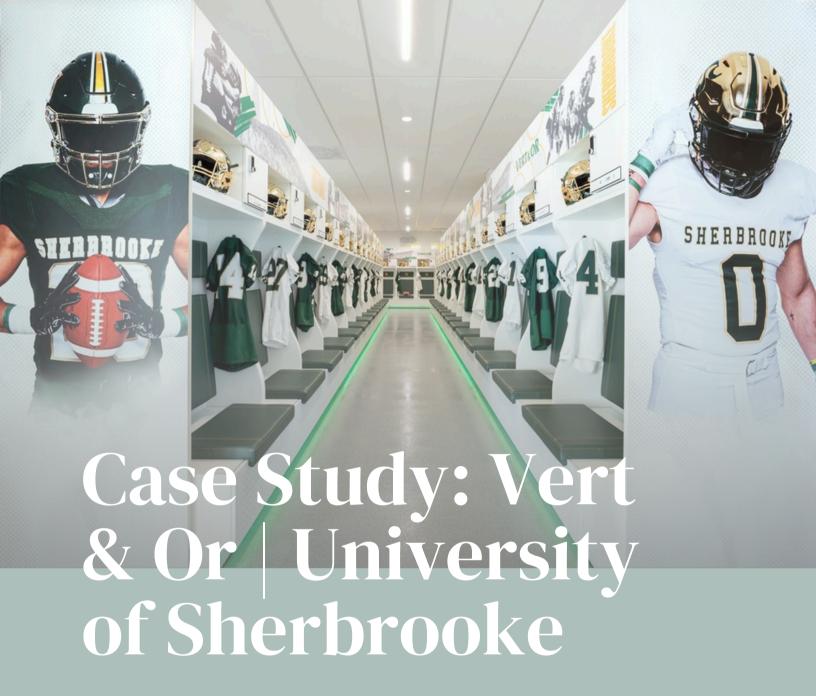

Location: Sherbrooke, Quebec, Canada

Number of units: 97 lockers

**Square footage**: 3,400

The University of Sherbrooke's football team is a pillar of Canadian university sports. Since 2003, it has been known for its competitive spirit and development of local talent while modelling academic and athletic excellence. Logiflex is proud to have equipped the Vert & Or with a fully customized locker room to strengthen the team's position as a leader in appeal and success.

# The objective: Creating a dream locker room to inspire a football team and enhance recruitment

More than 20 years ago, Logiflex set up the local university's locker room in a space with no showers or running water. Since then, the team's needs and aspirations have evolved considerably. The main goal of creating this new locker room was to improve the Vert & Or's sports facilities, giving the student athletes a more modern, functional and comfortable space. According to Kevin Régimbald, head coach of the Vert & Or and a former professional football player,

### The result: A locker room that motivates an entire team

This locker room is the result of an ambitious project and dynamic collaboration between the University of Sherbrooke and Logiflex. Together, they had to create an inspiring, modern space tailored to the members of the team. This environment has the power to both transform the motivation and performance of the Vert & Or and attract new talent to the team. Logiflex is proud to have risen to the challenge of making the most of the 3,400 square feet available to create the ideal space.