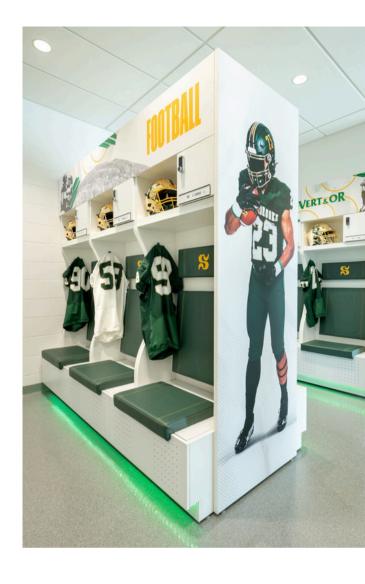

All 97 lockers were carefully designed to include practical features, like ventilation solutions, space partitions, equipment protection devices and secure locking compartments. The lockers' dimensions and form also provide optimal comfort for the entire team and encourage communication between teammates.

Logiflex not only met the client's functional needs, but also paid attention to each aesthetic detail to deliver an ergonomic, streamlined, high-end result.

"The details of the storage furniture, like ventilation slots and the general aesthetic, make a real difference. All these improvements have exceeded our expectations and give the locker room a professional feel."

### The result: A locker room that motivates an entire team

This locker room is the result of an ambitious project and dynamic collaboration between the University of Sherbrooke and Logiflex. Together, they had to create an inspiring, modern space tailored to the members of the team. This environment has the power to both transform the motivation and performance of the Vert & Or and attract new talent to the team. Logiflex is proud to have risen to the challenge of making the most of the 3,400 square feet available to create the ideal space.