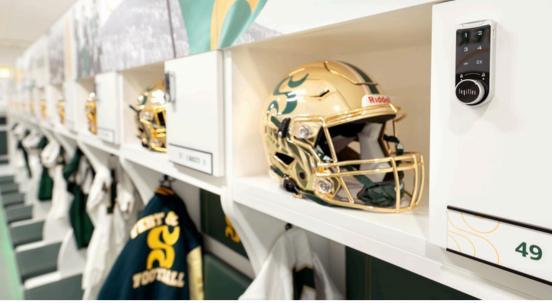

All 97 lockers were carefully designed to include practical features, like ventilation solutions, space partitions, equipment protection devices and secure locking compartments. The lockers' dimensions and form also provide optimal comfort for the entire team and encourage communication between teammates.

Logiflex not only met the client's functional needs, but also paid attention to each aesthetic detail to deliver an ergonomic, streamlined, high-end result.

"The details of the storage furniture, like ventilation slots and the general aesthetic, make a real difference. All these improvements have exceeded our expectations and give the locker room a professional feel."