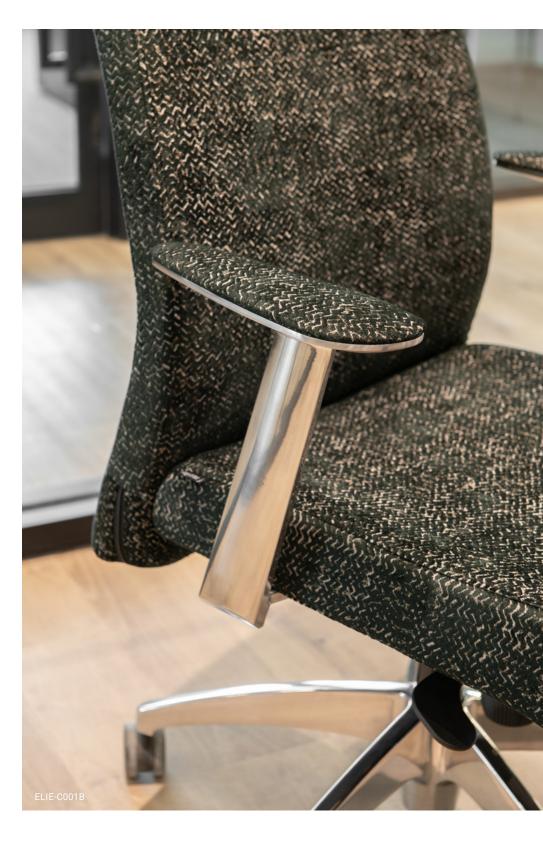

Product shown: LC-EE-HWW-VC41S-FZ-H

Fabric: Metal:

Mayer Fabrics, Marmara, Onyx Polished aluminum

#### **OPTIONS**

- 2 backrest heights
  - Medium back / High back
- Choice of tapered or round base / Black nylon or polished aluminum finish
- Choice of mechanisms

- Sliding seat
- Choice of fixed or adjustable armrests
- Choice of carpet or hard surface wheels or nylon glides