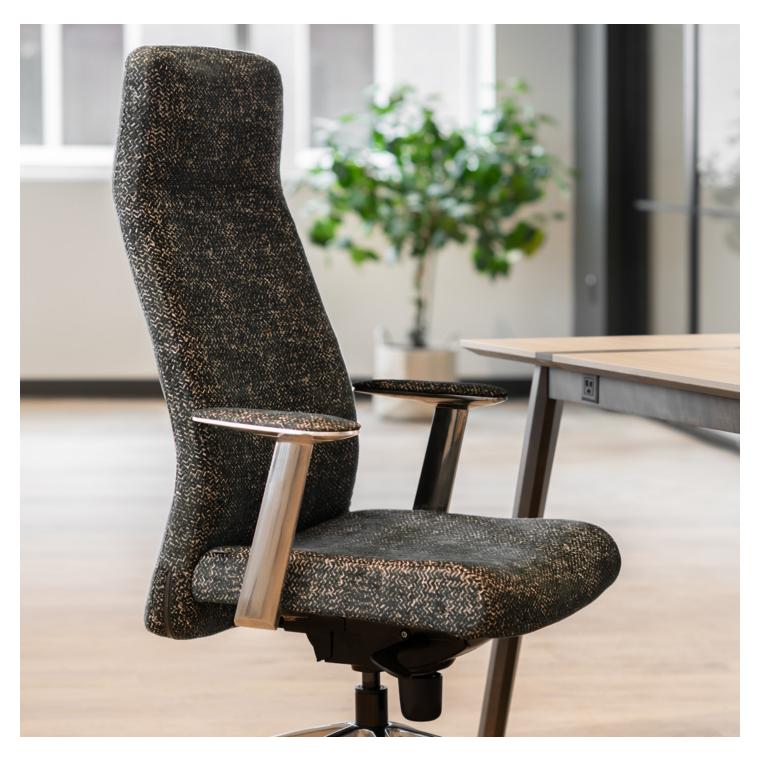

# **ELIE CHAIR**

Elegance, prestige, comfort... Those are the kinds of words that our executive chair Elie brings to mind! We also offer a sled base version for guest seating that gives a room a consistent, unified look. The Elie chair has medium and high back options, and spruces up any office with its classic style and high-end appeal.

Product shown: LC-EE-HWW-VC41S-FZ-H

Fabric: Metal:

Mayer Fabrics, Marmara, Onyx Polished aluminum