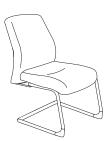

# **ELIE CHAIR**

Elegance, prestige, comfort... Those are the kinds of words that our executive chair Elie brings to mind! We also offer a sled base version for guest seating that gives a room a consistent, unified look. The Elie chair has medium and high back options, and spruces up any office with its classic style and high-end appeal.

### **GUEST SEATING WITH SLED BASE**

24,5" P / 24" L / 38" H

LC-EE-M-WW

Medium back 24,5" P / 38,5" - 43,5" H

LC-EE-H-WW

High back 25" P / 47,5" - 52,5" H

LC-EE-MWW-01

Medium back 25" P / 47,5" - 52,5" H