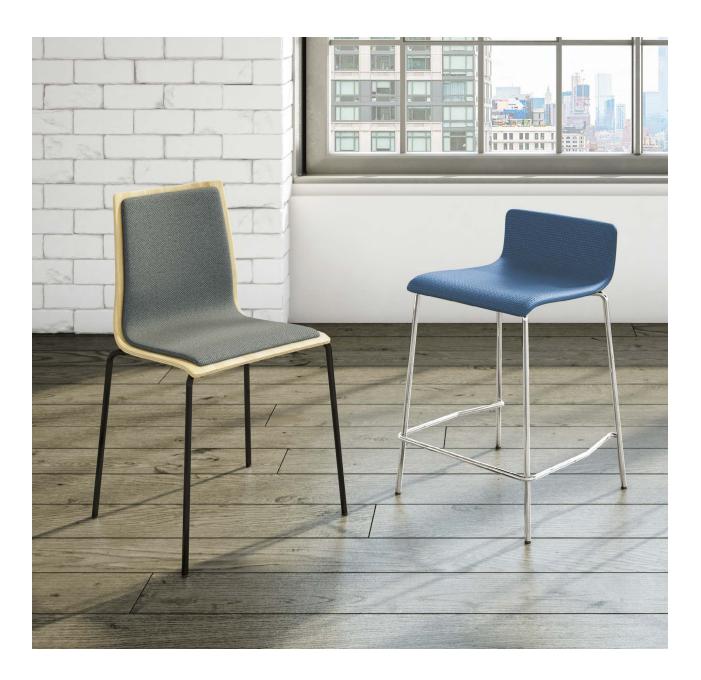

Madrid

Madrid

Madrid side chairs are the perfect complement to any work environment, whether they are used in a cafeteria, in a collaborative space or simply as guest seating.

Available in three different heights with low-back and highback, the Madrid chair will give a modern and inviting touch to your office furniture.

#### **3 types of shells :** Wooden shell ;

Wooden shell with cushion ; Fully padded shell.