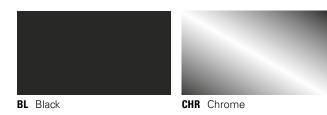

# **METAL FINISHES**

#### **Customization of finishes**

Steel base, chrome or black finish ; 12 wood colors ; Varied choice of fabrics.