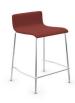

Madrid

Madrid

Madrid side chairs are the perfect complement to any work environment, whether they are used in a cafeteria, in a collaborative space or simply as guest seating.

Available in three different heights with low-back and highback, the Madrid chair will give a modern and inviting touch to your office furniture.

#### 3 heights offered :

Chair : high back ; Counter height stool : low or high back ; Bar height stool : low or high backrest.

#### **3 types of shells :** Wooden shell ;

Wooden shell with cushion ; Fully padded shell.