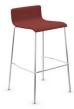

Madrid

Madrid

Madrid side chairs are the perfect complement to any work environment, whether they are used in a cafeteria, in a collaborative space or simply as guest seating.

Available in three different heights with low-back and highback, the Madrid chair will give a modern and inviting touch to your office furniture.

#### 3 heights offered :

Chair : high back ; Counter height stool : low or high back ; Bar height stool : low or high backrest.

#### **3 types of shells :** Wooden shell ;

Wooden shell with cushion ; Fully padded shell.