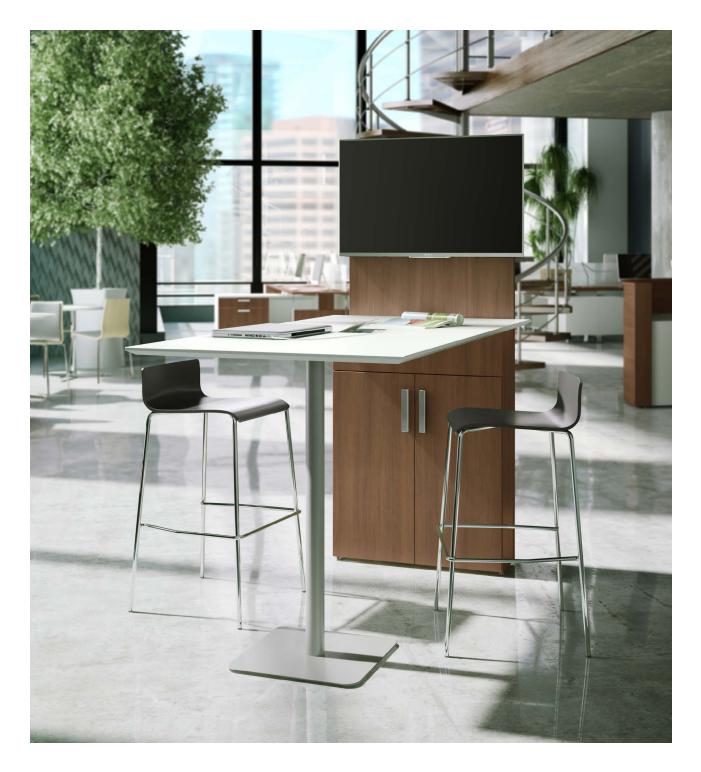

Madrid

Madrid

Madrid side chairs are the perfect complement to any work environment, whether they are used in a cafeteria, in a collaborative space or simply as guest seating.

Available in three different heights with low-back and highback, the Madrid chair will give a modern and inviting touch to your office furniture.

#### 3 heights offered :

Chair : high back ; Counter height stool : low or high back ; Bar height stool : low or high backrest.