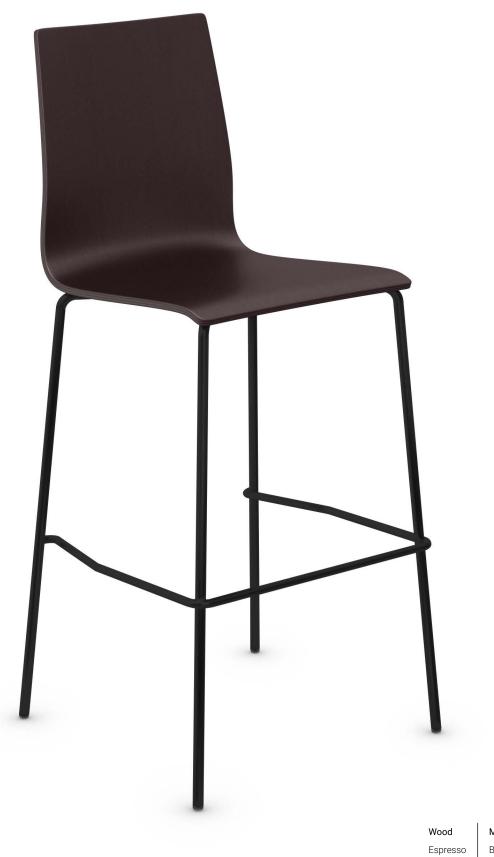

### **HIGH BACK**

#### WOOD

HWDE-G01

LOW BACK

WOOD

LWDE-B01

LWDE-G01

#### 3 heights offered :

Chair : high back ; Counter height stool : low or high back ; Bar height stool : low or high backrest.

#### **3 types of shells :** Wooden shell ;

Wooden shell with cushion ; Fully padded shell.