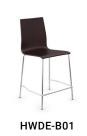

#### 3 heights offered :

Chair : high back ; Counter height stool : low or high back ; Bar height stool : low or high backrest.