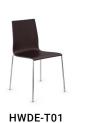

ny work environment, whether they are used in a cafeteria, in a collaborative space or simply as guest seating.

Available in three different heights with low-back and highback, the Madrid chair will give a modern and inviting touch to your office furniture.



Wood Golden Wheat

#### Upholstery

Metal

Black

Momentum, Infinity, Tinge Chrome Momentum, Tradition, Soar



# Infiniti Madrid Orford c001

| Wood         | Laminate    | Upholstery                                                      | Metal  |
|--------------|-------------|-----------------------------------------------------------------|--------|
| Golden Wheat | Polar White | Mayer Fabrics, Caressa, Lemon<br>Mayer Fabrics, Caressa, Quarry | Chrome |



**Metal** Black

Madrid

WOOD WITH CUSHION

### **HIGH BACK**

#### WOOD







HWDE-G01

LOW BACK

WOOD



LWDE-B01



LWDE-G01

# UPHOLSTERED





HWFE-T01

HWFE-B01

HWFE-G01

LFBR-B01



UPHOLSTERED







# **FEATURES**

#### 3 heights offered :

Chair : high back ; Counter height stool : low or high back ; Bar height stool : low or high backrest.

#### **Customization of finishes**

Steel base, chrome or black finish ; 12 wood colors ; Varied choice of fabrics.

#### **3 types of shells :** Wooden shell ;

Wooden shell with cushion ; Fully padded shell.

### WOOD STAINS



# **METAL FINISHES**



### FABRIC

A large selection of fabrics is available on the Logiflex website. Click here to see.

As our product line is constantly evolving and expanding, we recommand that you visit logiflex.ca for updates.