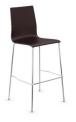

#### 3 heights offered :

Chair : high back ; Counter height stool : low or high back ; Bar height stool : low or high backrest.