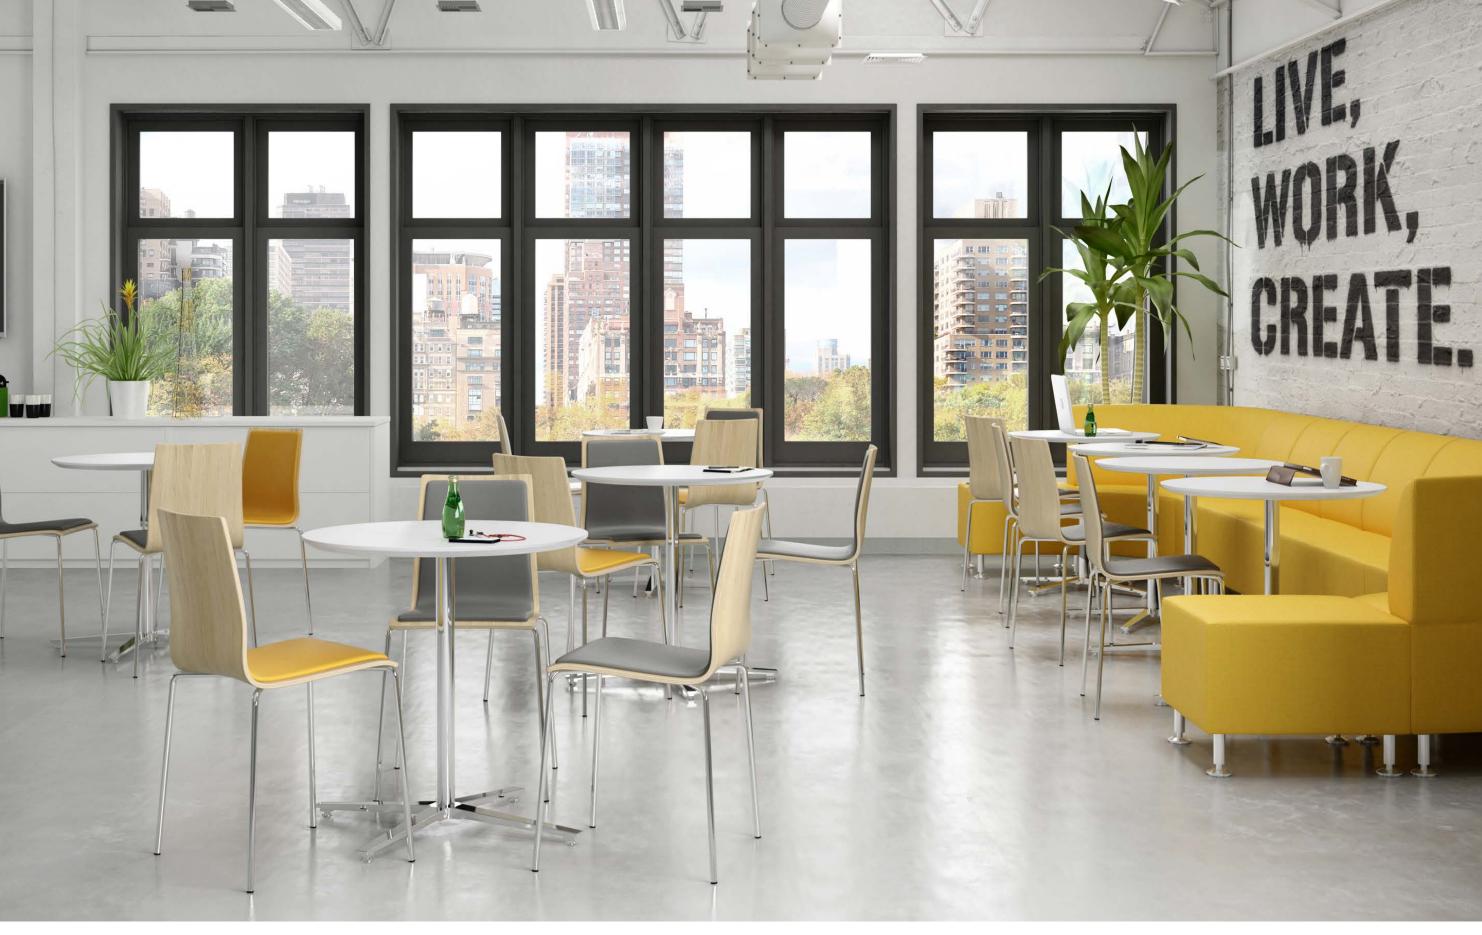

Madrid

Madrid

Madrid side chairs are the perfect complement to any work environment, whether they are used in a cafeteria, in a collaborative space or simply as guest seating.

Available in three different heights with low-back and highback, the Madrid chair will give a modern and inviting touch to your office furniture.

#### 3 heights offered :

Chair : high back ; Counter height stool : low or high back ; Bar height stool : low or high backrest.

#### **3 types of shells :** Wooden shell ;

Wooden shell with cushion ; Fully padded shell.