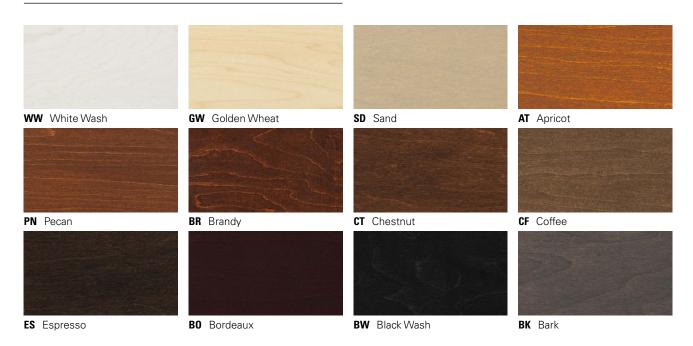

### WOOD STAINS

#### **Customization of finishes**

Steel base, chrome or black finish ; 12 wood colors ; Varied choice of fabrics.