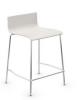

Madrid

Madrid

Madrid side chairs are the perfect complement to any work environment, whether they are used in a cafeteria, in a collaborative space or simply as guest seating.

Available in three different heights with low-back and highback, the Madrid chair will give a modern and inviting touch to your office furniture.

#### 3 heights offered :

Chair : high back ; Counter height stool : low or high back ; Bar height stool : low or high backrest.

#### **3 types of shells :** Wooden shell ;

Wooden shell with cushion ; Fully padded shell.