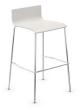

Madrid

Madrid

Madrid side chairs are the perfect complement to any work environment, whether they are used in a cafeteria, in a collaborative space or simply as guest seating.

Available in three different heights with low-back and highback, the Madrid chair will give a modern and inviting touch to your office furniture.

#### 3 heights offered :

Chair : high back ; Counter height stool : low or high back ; Bar height stool : low or high backrest.

#### **3 types of shells :** Wooden shell ;

Wooden shell with cushion ; Fully padded shell.