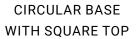

## PRODUCT MAP

CIRCULAR BASE WITH ROUND TOP

CIRCULAR BASES
WITH RACETRACK TOP

| HEIGHT | SURFACE           | BASE         |  |
|--------|-------------------|--------------|--|
| 29"H   | MAXIMUM 36" X 36" | 1x 20" BASE  |  |
|        | MAXIMUM 36" X 72" | 2x 20" BASE  |  |
|        | MAXIMUM 48" X 48" | 1x 24" BASE  |  |
|        | MAXIMUM 48" X 96" | 2x 24" BASES |  |
|        | MAXIMUM 30" X 30" | 1x 20" BASE  |  |
| 36"H   | MAXIMUM 30"X 60"  | 2x 20" BASES |  |
| 40"H   | MAXIMUM 42" X 42" | 1x 24" BASE  |  |
|        | MAXIMUM 36" X 96" | 2x 24" BASES |  |