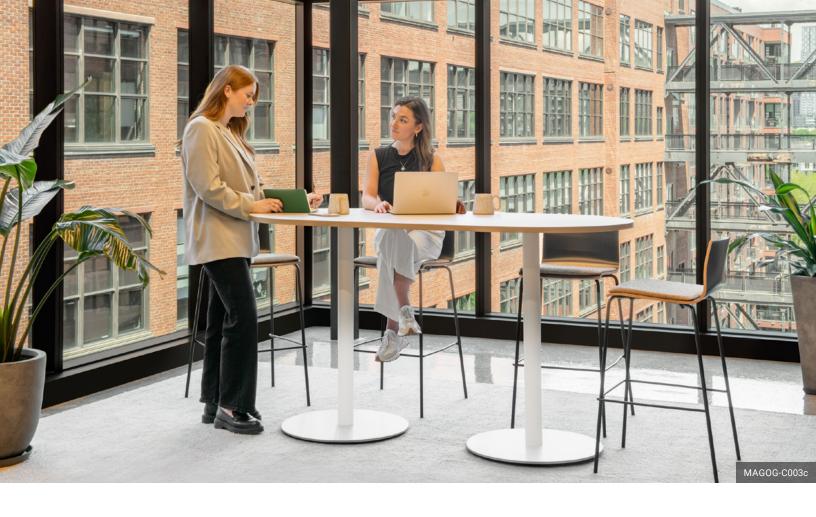

logiflex

Magog is a classic collection of tables that look both sophisticated and casual. These tables can be combined to suit a wide variety of applications. Magog is a perfect fit for official or informal meeting spaces, private offices, reception and lounge areas, and halls.