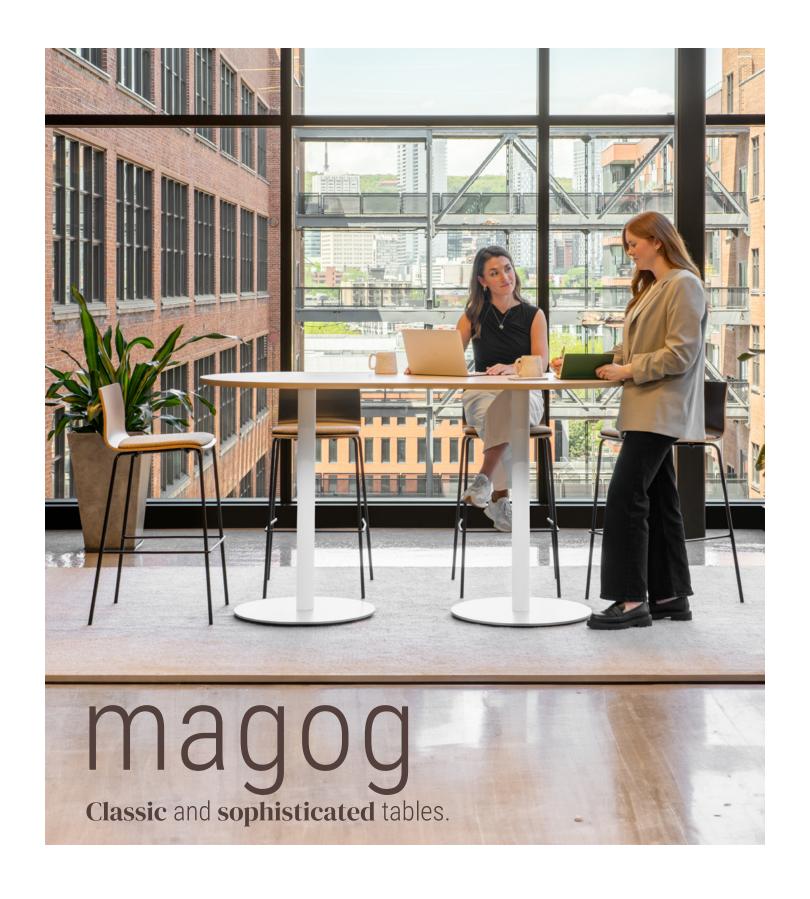

logiflex

Magog is a classic collection of tables that look both sophisticated and casual. These tables can be combined to suit a wide variety of applications. Magog is a perfect fit for official or informal meeting spaces, private offices, reception and lounge areas, and halls.