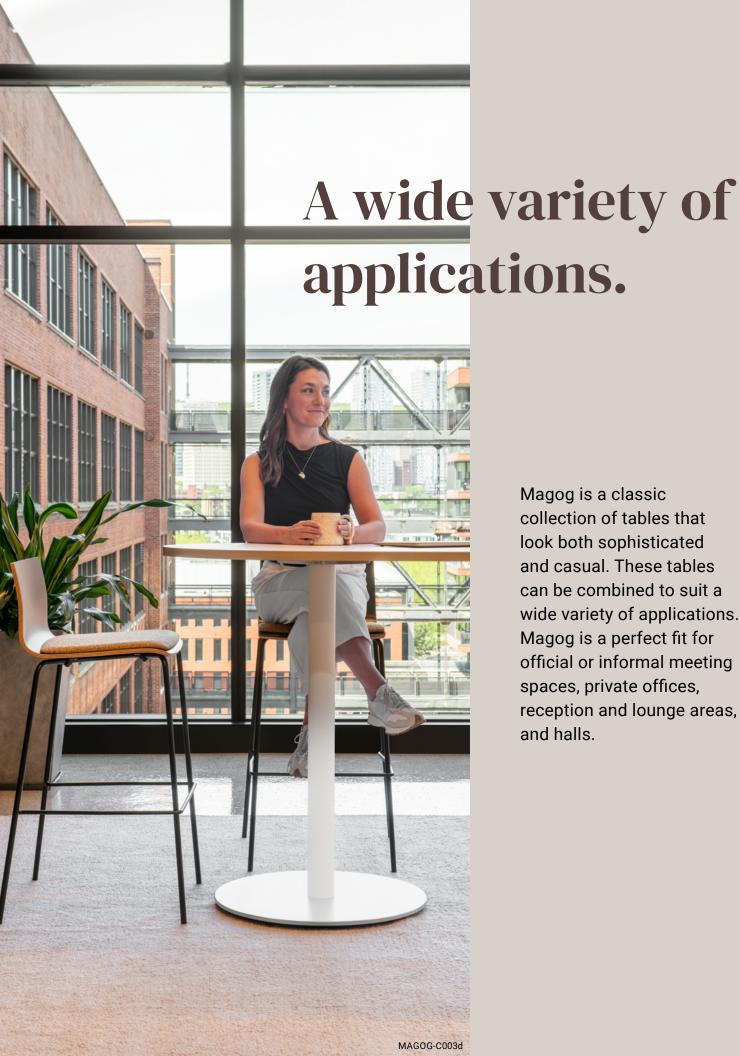

logiflex

Magog is a classic collection of tables that look both sophisticated and casual. These tables can be combined to suit a wide variety of applications. Magog is a perfect fit for official or informal meeting spaces, private offices, reception and lounge areas, and halls.