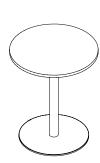

## PRODUCT MAP

CIRCULAR BASE WITH ROUND TOP

CIRCULAR BASES
WITH RACETRACK TOP

| HEIGHT | SURFACE           | BASE         |  |
|--------|-------------------|--------------|--|
| 29"H   | MAXIMUM 36" X 36" | 1x 20" BASE  |  |
|        | MAXIMUM 36" X 72" | 2x 20" BASE  |  |
|        | MAXIMUM 48" X 48" | 1x 24" BASE  |  |
|        | MAXIMUM 48" X 96" | 2x 24" BASES |  |
|        | MAXIMUM 30" X 30" | 1x 20" BASE  |  |
| 36"H   | MAXIMUM 30"X 60"  | 2x 20" BASES |  |
| 40"H   | MAXIMUM 42" X 42" | 1x 24" BASE  |  |
|        | MAXIMUM 36" X 96" | 2x 24" BASES |  |