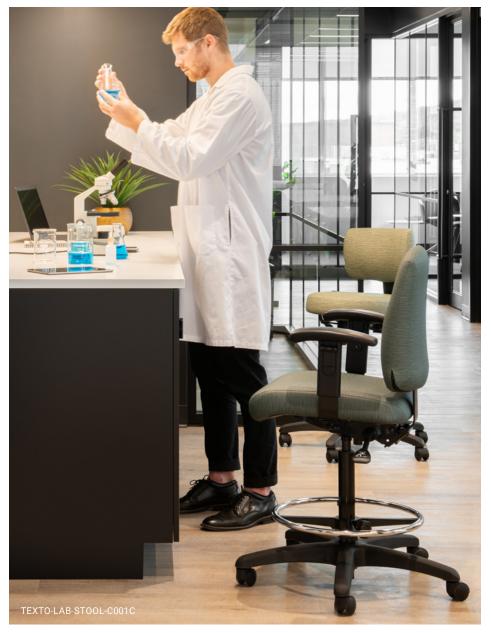

## A FEW FEATURES

- Texto is part of a broader family that also includes our Texto Mesh and Texto Lab chairs.
- With its higher seat and footrest, the stool version of the Texto chair gives you flexibility for a range of areas, including counters.

# STOOL

24" P / 26" L

LC-TX2-L Low back 35" H

High back 39" H