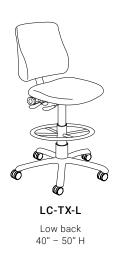

ns, you can choose a style that represents you, matches your interior decor and gives you the right amount of adjustability.

## A FEW FEATURES

- Texto is part of a broader family that also includes our Texto Mesh and Texto Lab chairs.
- With its higher seat and footrest, the stool version of the Texto chair gives you flexibility for a range of areas, including counters.



Product shown: LC-TX2-LWW-01-FG-N Fabric: Mayer Fabrics, Legacy, Gravel

Give your room a consistent look with the guest seating version with sled base. Its upholstered seat and range of armrest options mean your guests can rest in comfort as they wait.



Product shown: LC-TX1-MWW-VN31-AR-S

Fabric: Mayer Fabrics, Legacy, Dew Base: Black nylon

# COLLECTION OVERVIEW

## CHAIR

24" P / 26" L



# STOOL

24" P / 26" L







LC-TX2-L Low back 35" H



High back 39" H

## OPTIONS

#### 4 backrest heights

Low back / Medium back / Executive back / High back with headrest

#### - 3 sizes of chair

Narrow seat / Standard seat / Wide seat

- Choice of tapered, round or sled base / Black nylon or polished aluminum finish\*

\*Sled base is only available in black

- Choice of mechanisms
- Sliding seat
- Adjustable backrest height
- Choice of fixed or adjustable armrests
- Choice of carpet or hard surface wheels or nylon glides

## FEATURES

- Logiflex's most personalizable chair
- Stool version
- Waterfall edge

### FINISHES

#### Metal

- Aluminum
- Polished aluminum

#### Upholstery

0 0 1

The Logiflex website has a wide selection of fabrics available. Click here to browse.

As our product line is constantly