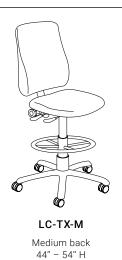

, you can choose a style that represents you, matches your interior decor and gives you the right amount of adjustability.

## A FEW FEATURES

- Texto is part of a broader family that also includes our Texto Mesh and Texto Lab chairs.
- With its higher seat and footrest, the stool version of the Texto chair gives you flexibility for a range of areas, including counters.



Product shown: LC-TX2-LWW-01-FG-N Fabric: Mayer Fabrics, Legacy, Gravel

Give your room a consistent look with the guest seating version with sled base. Its upholstered seat and range of armrest options mean your guests can rest in comfort as they wait.



Product shown: LC-TX1-MWW-VN31-AR-S

Fabric: Mayer Fabrics, Legacy, Dew Base: Black nylon

# COLLECTION OVERVIEW

## CHAIR

24" P / 26" L



# STOOL

24" P / 26" L







LC-TX2-L Low back 35" H



High back 39" H

## OPTIONS

#### 4 backrest heights

Low back / Medium back / Executive back / High back with headrest

#### - 3 sizes of chair

Narrow seat / Standard seat / Wide seat

- Choice of tapered, round or sled base / Black nylon or polished aluminum finish\*

\*Sled base is only available in black

- Choice of mechanisms
- Sliding seat
- Adjustable backrest height
- Choice of fixed or adjustable armrests
- Choice of carpet or hard surface wheels or nylon glides

## FEATURES

- Logiflex's most personalizable chair
- Stool version
- Waterfall edge

### FINISHES

#### Metal

- Aluminum
- Polished aluminum

#### Upholstery

0 0 1

The Logiflex website has a wide selection of fabrics available. Click here to browse.

As our product line is constantly e