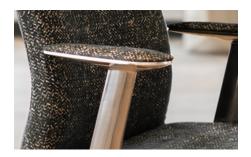

Product shown: LC-TX1-MWW-VN31-AR-S

Base:

Black nylon

Fabric: Mayer Fabrics, Legacy, Dew

Products shown: LC-TXR-TWW-ZN1813-NA-S

Fabrics: Mayers Fabrics, Midway, Algae Base: Black nylon

With Texto's multitude of armrest options, you can choose a style that represents you, matches your interior decor and gives you the right amount of adjustability.

#### - 3 sizes of chair

Narrow seat / Standard seat / Wide seat

- Choice of tapered, round or sled base / Black nylon or polished aluminum finish\*

\*Sled base is only available in black

- Choice of mechanisms
- Sliding seat
- Adjustable backrest height
- Choice of fixed or adjustable armrests
- Choice of carpet or hard surface wheels or nylon glides