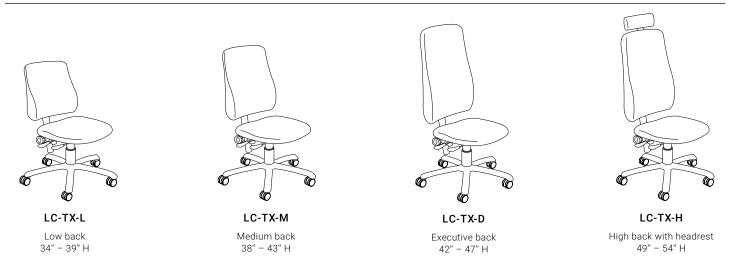

#### 4 backrest heights

Low back / Medium back / Executive back / High back with headrest