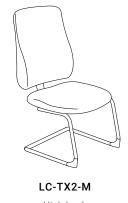

Product shown: LC-TX2-LWW-01-FG-N Fabric: Mayer Fabrics, Legacy, Gravel

Give your room a consistent look with the guest seating version with sled base. Its upholstered seat and range of armrest options mean your guests can rest in comfort as they wait.