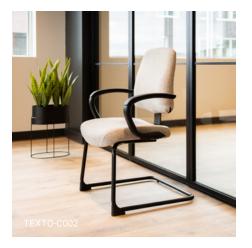

Product shown: LC-TX2-LWW-01-FG-N Fabric: Mayer Fabrics, Legacy, Gravel

Give your room a consistent look with the guest seating version with sled base. Its upholstered seat and range of armrest options mean your guests can rest in comfort as they wait.