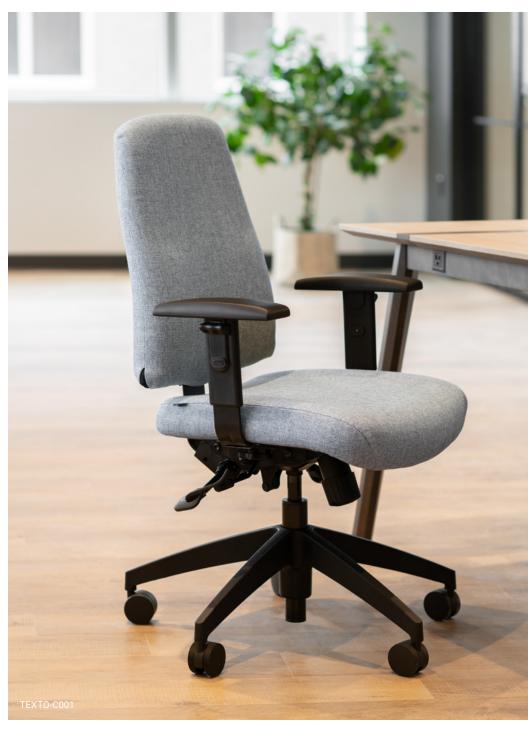

Product shown: LC-TX1-MWW-VN31-AR-S

Base:

Black nylon

Fabric: Mayer Fabrics, Legacy, Dew

Products shown: LC-TXR-TWW-ZN1813-NA-S

Fabrics: Mayers Fabrics, Midway, Algae Base: Black nylon

With Texto's multitude of armrest options, you can choose a style that represents you, matches your interior decor and gives you the right amount of adjustability.

Product shown: LC-TX1-MWW-VN31-AR-S

Fabric: Mayer Fabrics, Legacy, Dew Base: Black nylon