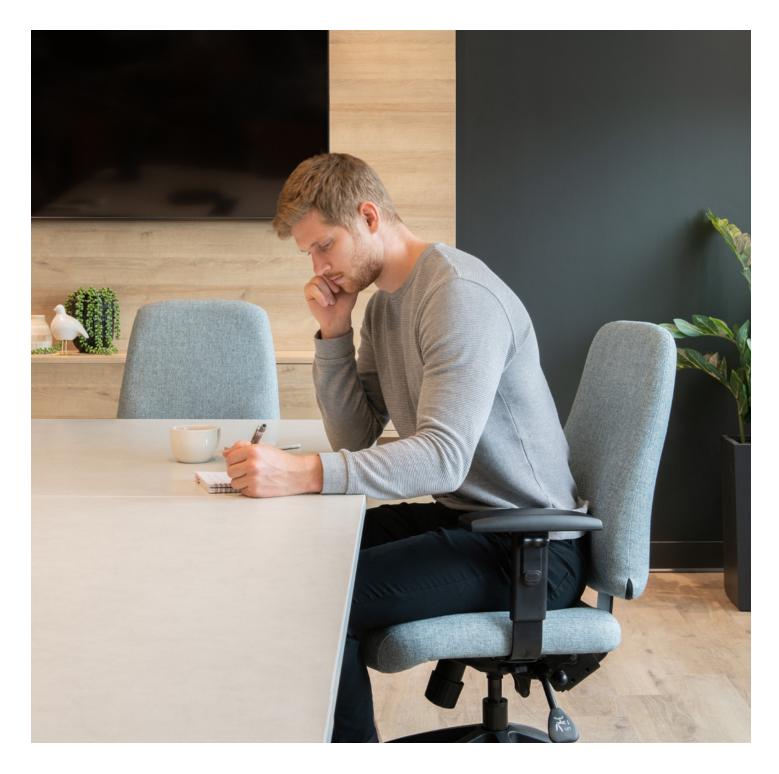

## **TEXTO CHAIR**

With the Texto chair, Logiflex has hit a new personal record for ergonomic adjustment options! It's far and away the most personalizable chair we've ever made. Texto's variety of configurations give you comfort that lasts.

Product shown: LC-TX1-MWW-VN31-AR-S

Base:

Black nylon

Fabric: Mayer Fabrics, Legacy, Dew

Products shown: LC-TXR-TWW-ZN1813-NA-S

Fabrics: Mayers Fabrics, Midway, Algae Base: Black nylon

With Texto's multitude of armrest options, you can choose a style that represents you, matches your interior decor and gives you the right amount of adjustability.