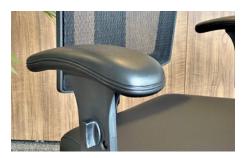

Product shown: LC-TX1-MWW-VN31-AR-S

Base:

Black nylon

Fabric: Mayer Fabrics, Legacy, Dew

Products shown: LC-TXR-TWW-ZN1813-NA-S

Fabrics: Mayers Fabrics, Midway, Algae Base: Black nylon

With Texto's multitude of armrest options, you can choose a style that represents you, matches your interior decor and gives you the right amount of adjustability.

#### - 3 sizes of chair

Narrow seat / Standard seat / Wide seat

- Choice of tapered, round or sled base / Black nylon or polished aluminum finish\*

\*Sled base is only available in black

- Choice of mechanisms
- Sliding seat
- Adjustable backrest height
- Choice of fixed or adjustable armrests
- Choice of carpet or hard surface wheels or nylon glides