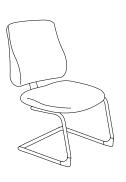

Product shown: LC-TX2-LWW-01-FG-N Fabric: Mayer Fabrics, Legacy, Gravel

Give your room a consistent look with the guest seating version with sled base. Its upholstered seat and range of armrest options mean your guests can rest in comfort as they wait.