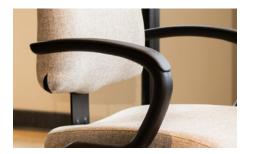

Product shown: LC-TX2-LWW-01-FG-N Fabric: Mayer Fabrics, Legacy, Gravel

Give your room a consistent look with the guest seating version with sled base. Its upholstered seat and range of armrest options mean your guests can rest in comfort as they wait.

#### - 3 sizes of chair

Narrow seat / Standard seat / Wide seat

- Choice of tapered, round or sled base / Black nylon or polished aluminum finish\*

\*Sled base is only available in black

- Choice of mechanisms
- Sliding seat
- Adjustable backrest height
- Choice of fixed or adjustable armrests
- Choice of carpet or hard surface wheels or nylon glides