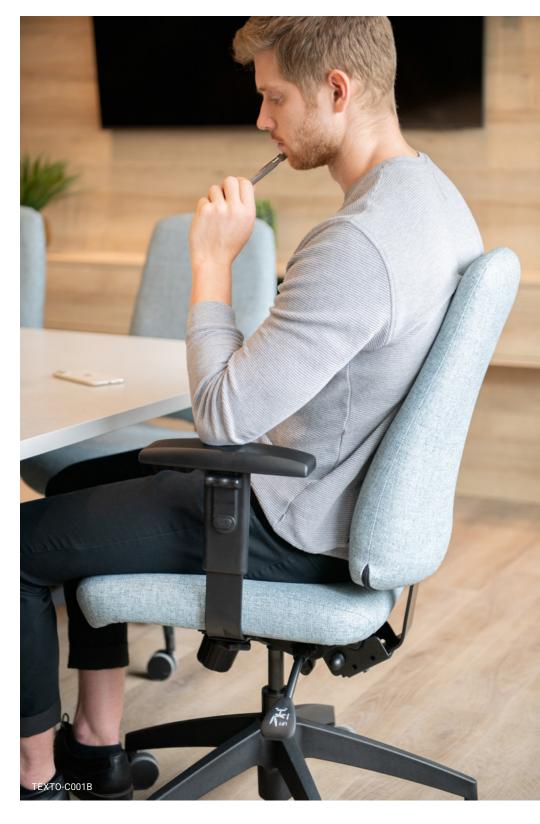

Product shown: LC-TX1-MWW-VN31-AR-S

Base:

Black nylon

Fabric: Mayer Fabrics, Legacy, Dew

Products shown: LC-TXR-TWW-ZN1813-NA-S

Fabrics: Mayers Fabrics, Midway, Algae Base: Black nylon

With Texto's multitude of armrest options, you can choose a style that represents you, matches your interior decor and gives you the right amount of adjustability.