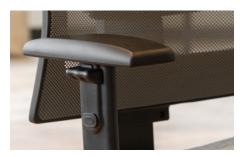

Product shown: LC-TX1-MWW-VN31-AR-S

Base:

Black nylon

Fabric: Mayer Fabrics, Legacy, Dew

Products shown: LC-TXR-TWW-ZN1813-NA-S

Fabrics: Mayers Fabrics, Midway, Algae Base: Black nylon

With Texto's multitude of armrest options, you can choose a style that represents you, matches your interior decor and gives you the right amount of adjustability.

#### - 3 sizes of chair

Narrow seat / Standard seat / Wide seat

- Choice of tapered, round or sled base / Black nylon or polished aluminum finish\*

\*Sled base is only available in black

- Choice of mechanisms
- Sliding seat
- Adjustable backrest height
- Choice of fixed or adjustable armrests
- Choice of carpet or hard surface wheels or nylon glides