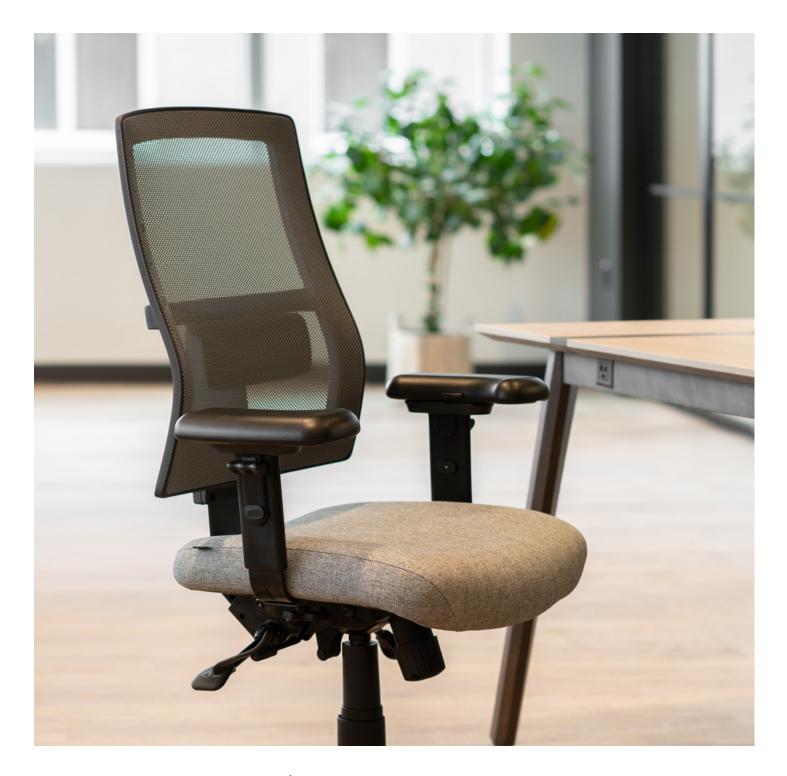

# **TEXTO MESH CHAIR**

Do you have a mental image of the perfect task chair? If not, we've got a suggestion for one: the Texto Mesh. Breathable fabric mesh backrest and adjustable lumbar support—talk about ideal! Plus, the mesh comes in 4 different color options, so you can personalize your chair.

#### FEATURES

- Medium back
- Fabric mesh backrest (available in 4 colors) with adjustable lumbar support
- Stool version
- Waterfall edge