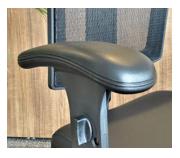

- Adjustable backrest height
- Choice of fixed or adjustable armrests
- Choice of carpet or hard surface wheels or nylon glides