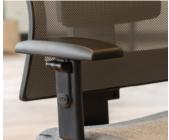

- Adjustable backrest height
- Choice of fixed or adjustable armrests
- Choice of carpet or hard surface wheels or nylon glides