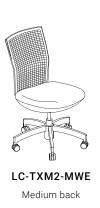

#### **GUEST SEATING WITH SLED BASE**

24" P / 23" L / 40" H

Medium back

#### OPTIONS

- 2 sizes of chair
   Standard seat / Wide seat
- Choice of tapered, round or sled base / Black nylon or polished aluminum finish\*
- Choice of mechanisms

Sliding seat

LC-TXM2-MWE

Medium back