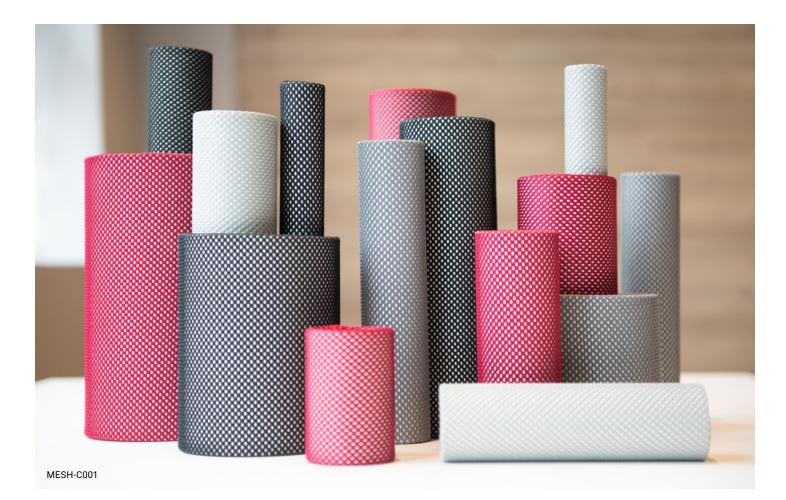

# Texto mesh

Mesh: Aero Mesh Noir, Graphite, Aluminium, Sangria

#### MESH

MA06 Aero Mesh Noir PMS Black 6 C (#101820)

MAIO Graphite PMS Cool Gray 9 C (#75787B)

MA26 Aluminium PMS #7537 C

MA60 Sangria PMS #2041 C

As our product line is constantly evolving and expanding, we recommand that you visit logiflex.ca for updates. En raison de l'évolution constante des lignes de produits, Logiflex vous encourage à consulter les mises à jour au logiflex.ca.