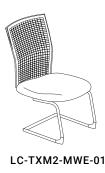

# **TEXTO MESH CHAIR**

Do you have a mental image of the perfect task chair? If not, we've got a suggestion for one: the Texto Mesh. Breathable fabric mesh backrest and adjustable lumbar support—talk about ideal! Plus, the mesh comes in 4 different color options, so you can personalize your chair.

#### OPTIONS

- 2 sizes of chair
   Standard seat / Wide seat
- Choice of tapered, round or sled base / Black nylon or polished aluminum finish\*
- Choice of mechanisms

Sliding seat

LC-TXM2-MWE

Medium back

#### FEATURES

- Medium back
- Fabric mesh backrest (available in 4 colors) with adjustable lumbar support
- Stool version
- Waterfall edge