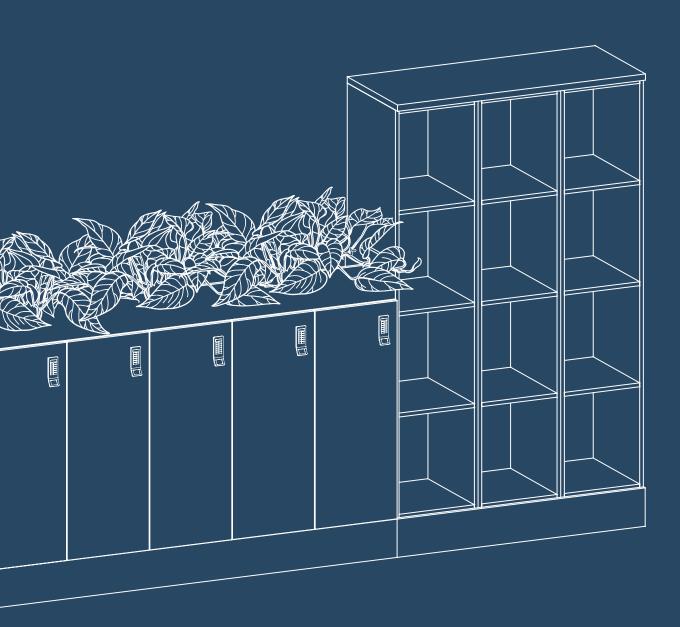

## THE PERFECT COMPLEMENT TO YOUR SPACE

With a multitude of available configurations, our lockers help you create a unique arrangement that will perfectly harmonize with your space. Be creative and let your imagination run wild to customize every detail and make your lockers truly unique.

The customization options for lockers are endless.

Mix and match any of our laminate finishes to create your own layout, matching your decor and aesthetic preferences. Enjoy the benefits of biophilia with our dedicated plant spaces!

## **Optimized space**

Whatever the size of the space you have available, there is a locker option that fits perfectly.

You can choose from different heights, widths, and depths to find the ideal configuration that maximizes the use of your space while offering optimal functionality.