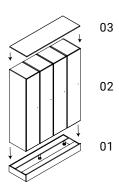

## **AS EASY AS 1, 2, 3**

Try our hassle-free solution to customize your lockers. Trust our simplified process to specify and order custom lockers that meet your needs.

Enjoy a quick and efficient installation and give your space practical and elegant storage in no time.

- 01. Level the platform
- 02. Install the lockers
- 03. Mount the top

Beyond just storage space: our lockers allow you to store your personal belongings stress-free.