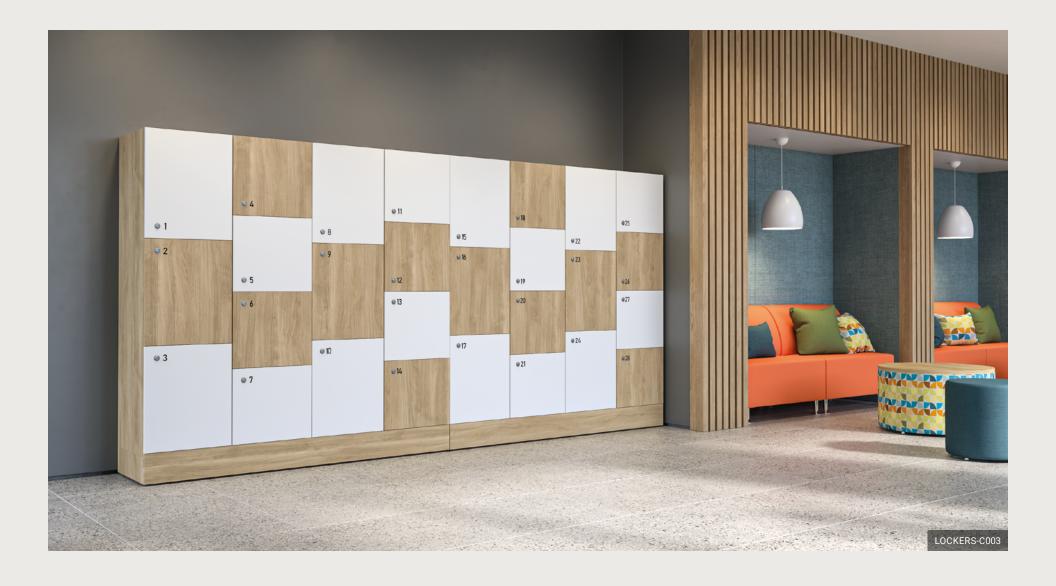

## THE PERFECT COMPLEMENT TO YOUR SPACE

With a multitude of available configurations, our lockers help you create a unique arrangement that will perfectly harmonize with your space. Be creative and let your imagination run wild to customize every detail and make your lockers truly unique.

The customization options for lockers are endless.

Mix and match any of our laminate finishes to create your own layout, matching your decor and aesthetic preferences. Enjoy the benefits of biophilia with our dedicated plant spaces!

## **Optimized space**

Whatever the size of the space you have available, there is a locker option that fits perfectly.

You can choose from different heights, widths, and depths to find the ideal configuration that maximizes the use of your space while offering optimal functionality.