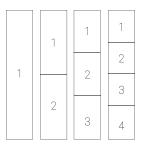

## **DIMENSIONS**

Our lockers are available in 1, 2, 3 or 4 tier, for open or closed lockers.

|       | External dimensions | Internal dimensions |
|-------|---------------------|---------------------|
| Depth | 15"                 | 13-7/16"            |
|       | 18"                 | 16-7/16"            |
| Width | 14"                 | 12-5/8"             |
|       | 18"                 | 16-5/8"             |

SINGLE TIER LOCKERS 18", 42", 60", and 72" H

DOUBLE TIER LOCKERS 42", 60" and 72" H

TRIPLE TIER LOCKERS 60" et 72" H

FOUR TIER LOCKER 72" H