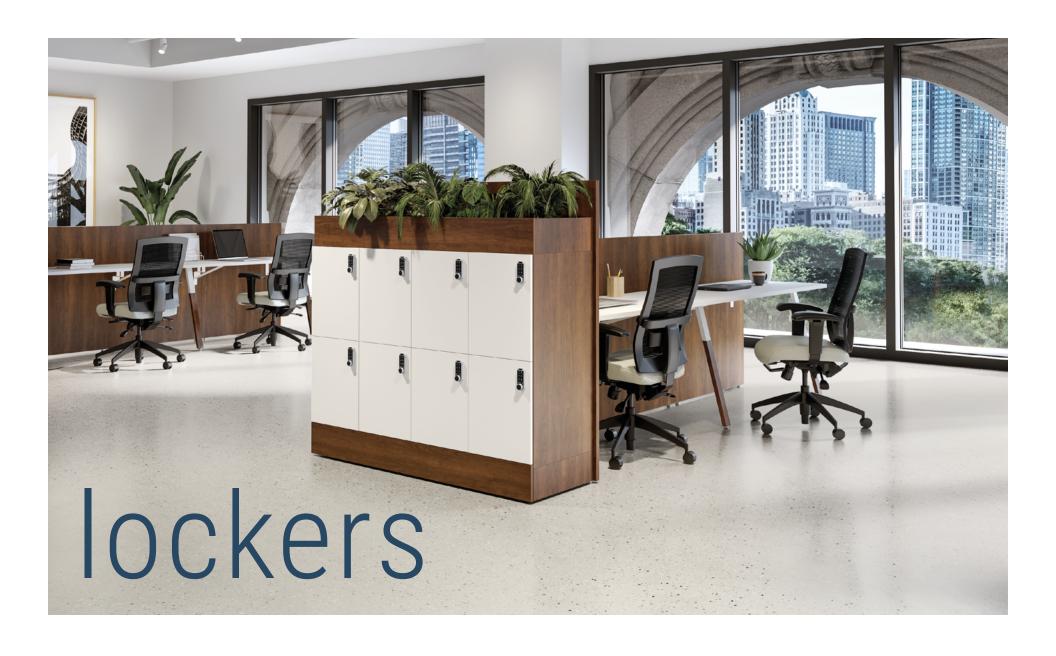

The **key** to an **organised** workspace? **Storage**.

Master the **art of space** optimization with our lockers featuring endless configurations. **Security, style, hassle-free installation**.

## THE PERFECT COMPLEMENT TO YOUR SPACE

With a multitude of available configurations, our lockers help you create a unique arrangement that will perfectly harmonize with your space. Be creative and let your imagination run wild to customize every detail and make your lockers truly unique.

The customization options for lockers are endless.

Mix and match any of our laminate finishes to create your own layout, matching your decor and aesthetic preferences. Enjoy the benefits of biophilia with our dedicated plant spaces!

## **Optimized space**

Whatever the size of the space you have available, there is a locker option that fits perfectly.

You can choose from different heights, widths, and depths to find the ideal configuration that maximizes the use of your space while offering optimal functionality.