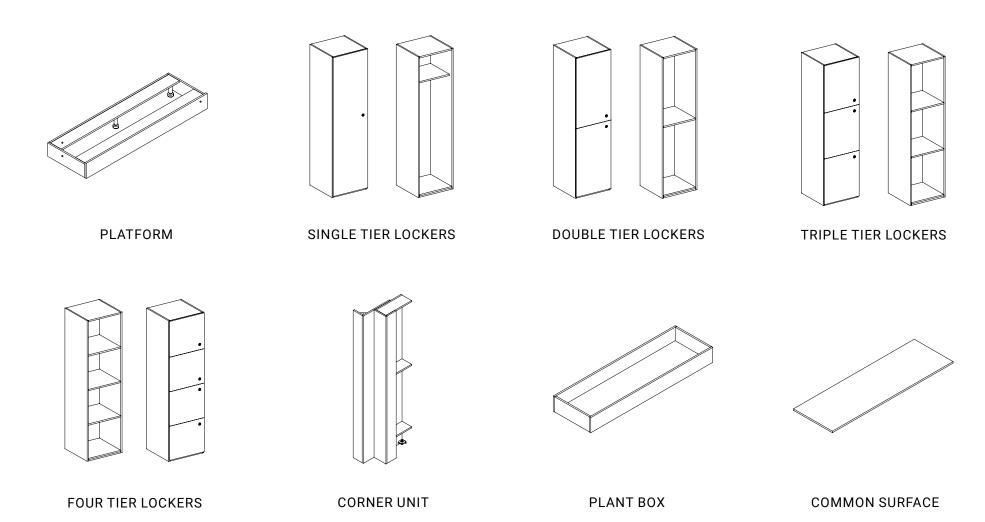

# **COLLECTION OVERVIEW**

## **DIMENSIONS**

Our lockers are available in 1, 2, 3 or 4 tier, for open or closed lockers.

|       | External dimensions | Internal dimensions |
|-------|---------------------|---------------------|
| Depth | 15"                 | 13-7/16"            |
|       | 18"                 | 16-7/16"            |
| Width | 14"                 | 12-5/8"             |
|       | 18"                 | 16-5/8"             |

SINGLE TIER LOCKERS 18", 42", 60", and 72" H

DOUBLE TIER LOCKERS 42", 60" and 72" H

TRIPLE TIER LOCKERS 60" et 72" H

FOUR TIER LOCKER 72" H

## **PRODUCT MAP**

Closed lockers are available with right or left opening doors.