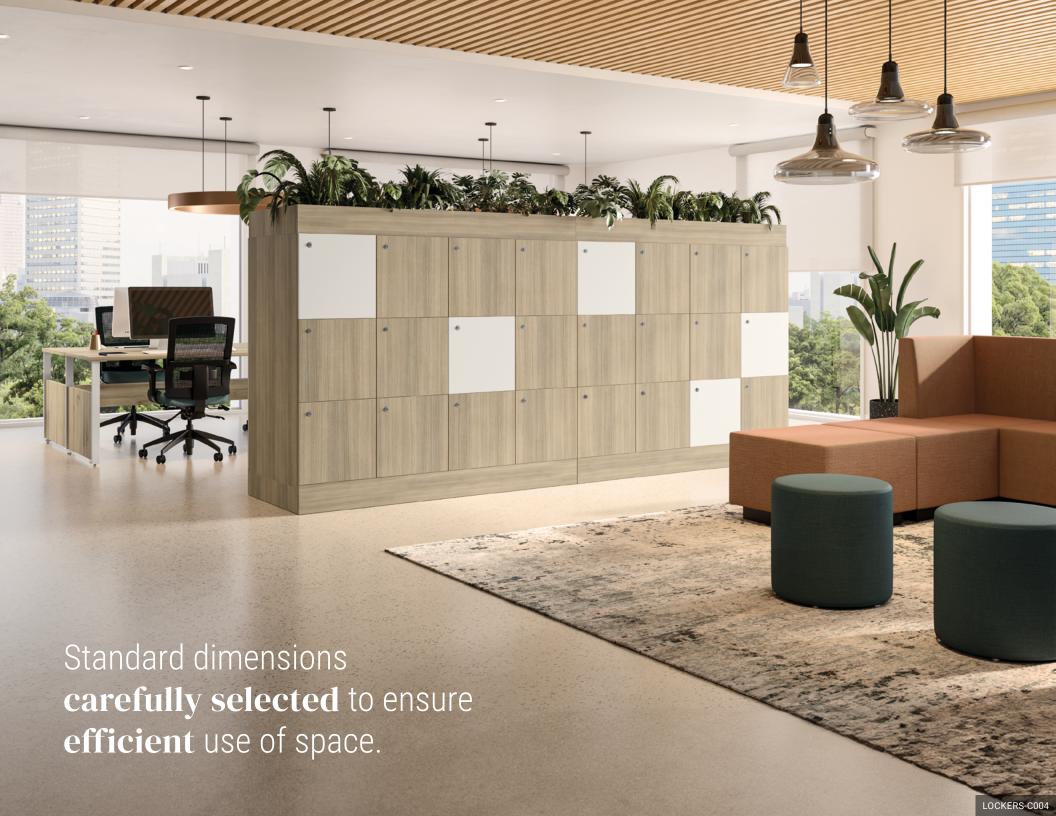

## THE PERFECT COMPLEMENT TO YOUR SPACE

With a multitude of available configurations, our lockers help you create a unique arrangement that will perfectly harmonize with your space. Be creative and let your imagination run wild to customize every detail and make your lockers truly unique.

The customization options for lockers are endless.

Mix and match any of our laminate finishes to create your own layout, matching your decor and aesthetic preferences. Enjoy the benefits of biophilia with our dedicated plant spaces!

## **Optimized space**

Whatever the size of the space you have available, there is a locker option that fits perfectly.

You can choose from different heights, widths, and depths to find the ideal configuration that maximizes the use of your space while offering optimal functionality.