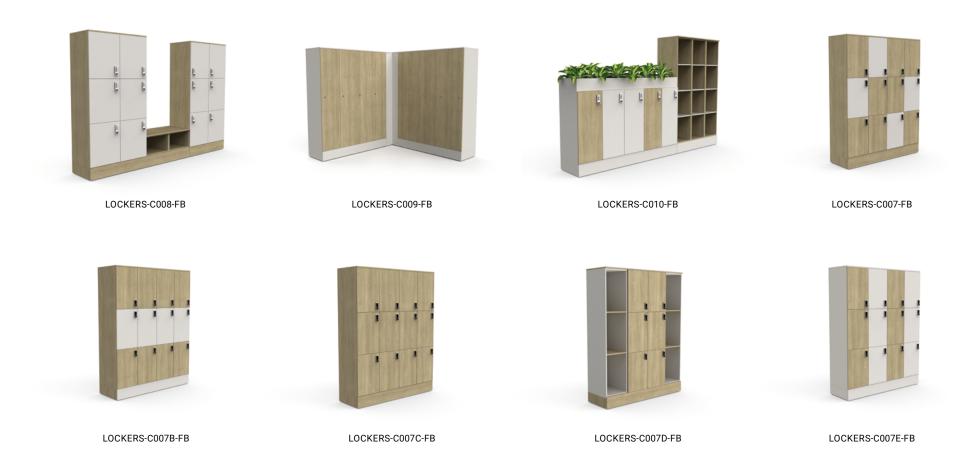

## **PRODUCT MAP**

Closed lockers are available with right or left opening doors.