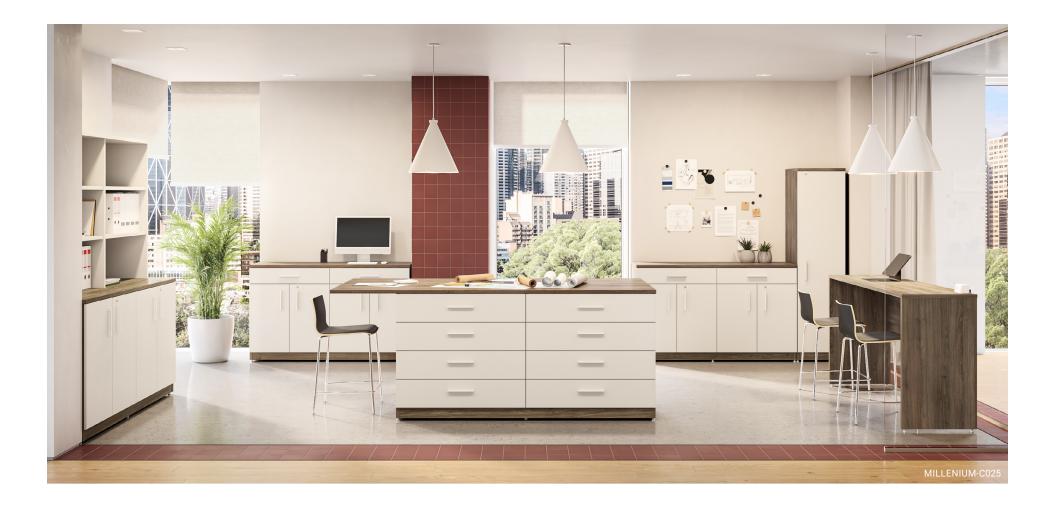

## THINK OUTSIDE THE BOX

Explore the possibilities that Millenium offers, redefining the way you use our furniture. Pair different storage options to furnish the perfect space!

Create an environment where work, strategy and storage can meet.

MILLENIUM-C023

With Millenium, there's no need to adapt to furniture; let the furniture adapt to you.

Square legs? Certainly.

Angled legs? No problem!