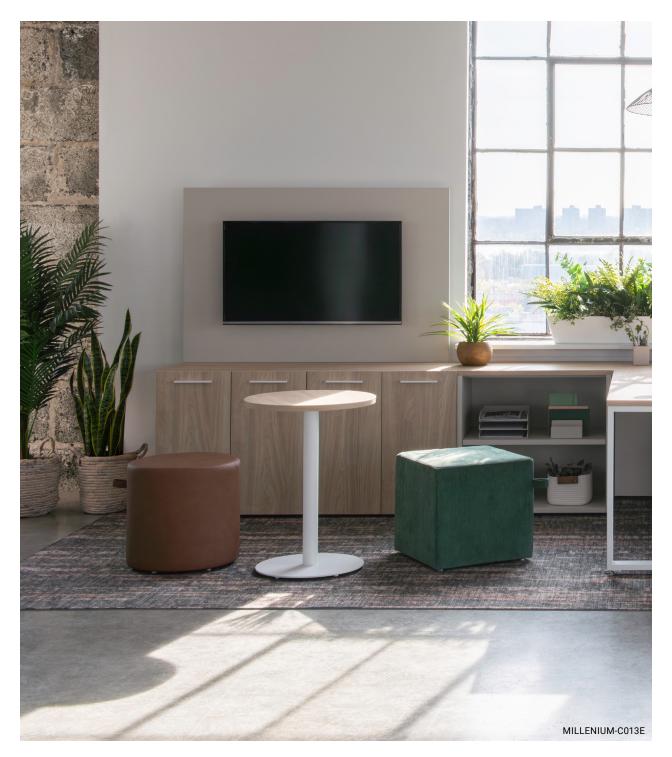

## HAVE FUN WITH COLORS, TEXTURES, AND SHAPES

Show your personality through your layout with Leo modular benches: light and easy to move.