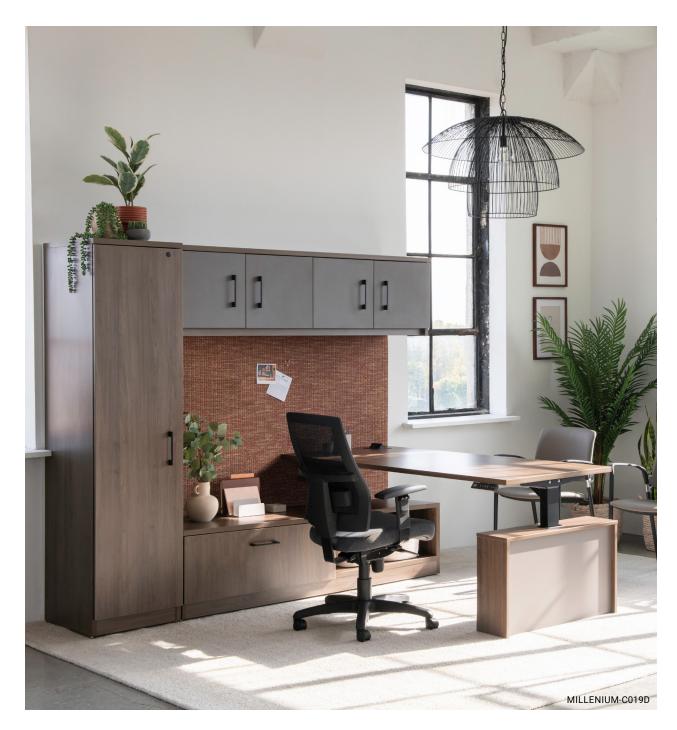

## VERSATILITY AT YOUR FINGERTIPS

Perfect for all areas of your workspace, the Millenium collection meets the requirements of any work environment.

Combine your Millenium storage with an Elevation Plus desk for an ergonomic and elegant layout.

## Effortlessly transition from your private workspace to a creative collaboration area, within the same layout!

The Millenium collection furniture complements various Logiflex collections. Have you recognized our Volt furniture with metal handles?

MILLENIUM-C023

With Millenium, there's no need to adapt to furniture; let the furniture adapt to you.

Square legs? Certainly.

Angled legs? No problem!