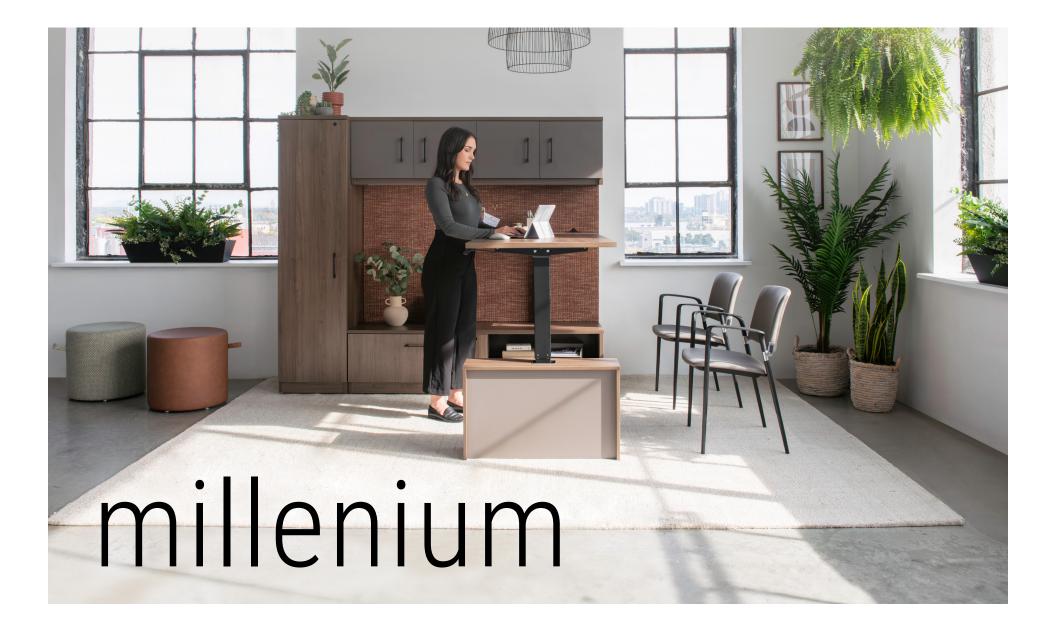

Practical, versatile and modern.

Combine **functionality**, **accessibility** and **timelessness** in the same space.

Contemporary desks for functional and affordable workspaces.

## VERSATILITY AT YOUR FINGERTIPS

Perfect for all areas of your workspace, the Millenium collection meets the requirements of any work environment.

Combine your Millenium storage with an Elevation Plus desk for an ergonomic and elegant layout.

Functional and contemporary spaces.

The storage options available in the Millenium furniture collection meet everyone's personal needs.

### WORKSPACES THAT FIT YOUR NEEDS

Whether bookcases, hutches or drawers, Millenium furniture allows you to combine different storage options for a clear and well-organized workspace.