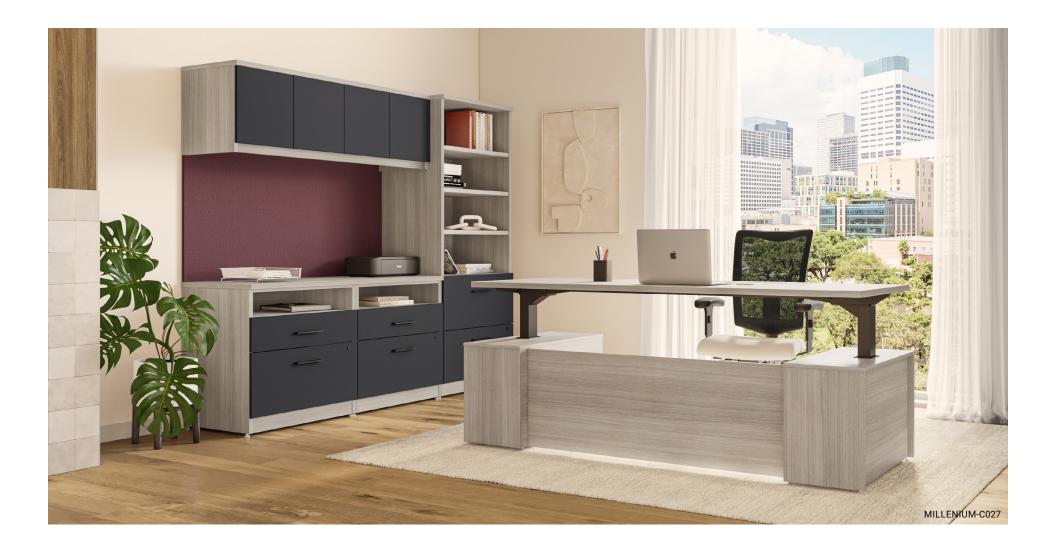

## VERSATILITY AT YOUR FINGERTIPS

Perfect for all areas of your workspace, the Millenium collection meets the requirements of any work environment.

Combine your Millenium storage with an Elevation Plus desk for an ergonomic and elegant layout.

Functional and contemporary spaces.

The storage options available in the Millenium furniture collection meet everyone's personal needs.

### WORKSPACES THAT FIT YOUR NEEDS

Whether bookcases, hutches or drawers, Millenium furniture allows you to combine different storage options for a clear and well-organized workspace.