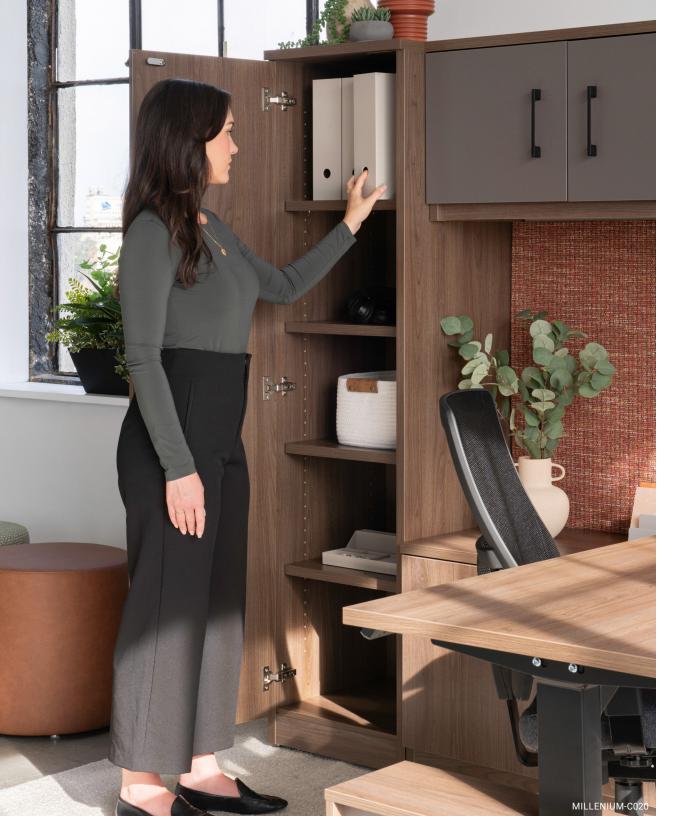

Functional and contemporary spaces.

The storage options available in the Millenium furniture collection meet everyone's personal needs.

### WORKSPACES THAT FIT YOUR NEEDS

Whether bookcases, hutches or drawers, Millenium furniture allows you to combine different storage options for a clear and well-organized workspace.

## THINK OUTSIDE THE BOX

Explore the possibilities that Millenium offers, redefining the way you use our furniture. Pair different storage options to furnish the perfect space!

Create an environment where work, strategy and storage can meet.