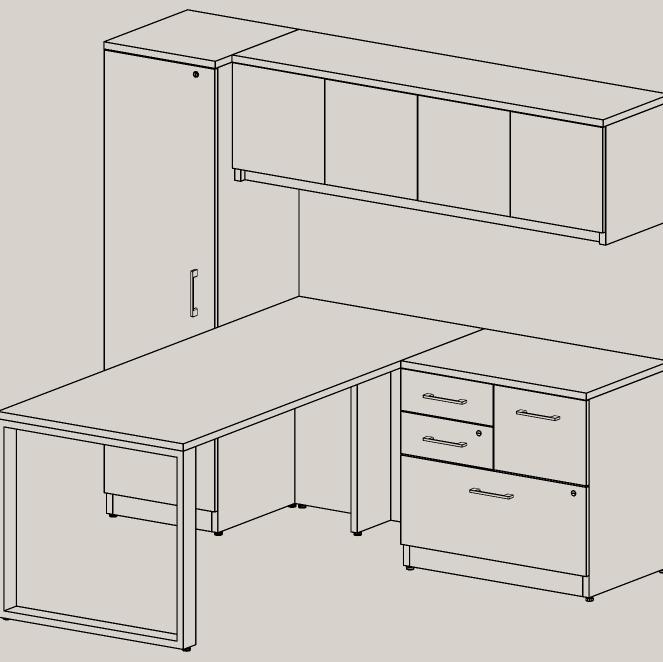

Functional and contemporary spaces.

The storage options available in the Millenium furniture collection meet everyone's personal needs.

### WORKSPACES THAT FIT YOUR NEEDS

Whether bookcases, hutches or drawers, Millenium furniture allows you to combine different storage options for a clear and well-organized workspace.

## THINK OUTSIDE THE BOX

Explore the possibilities that Millenium offers, redefining the way you use our furniture. Pair different storage options to furnish the perfect space!

Create an environment where work, strategy and storage can meet.