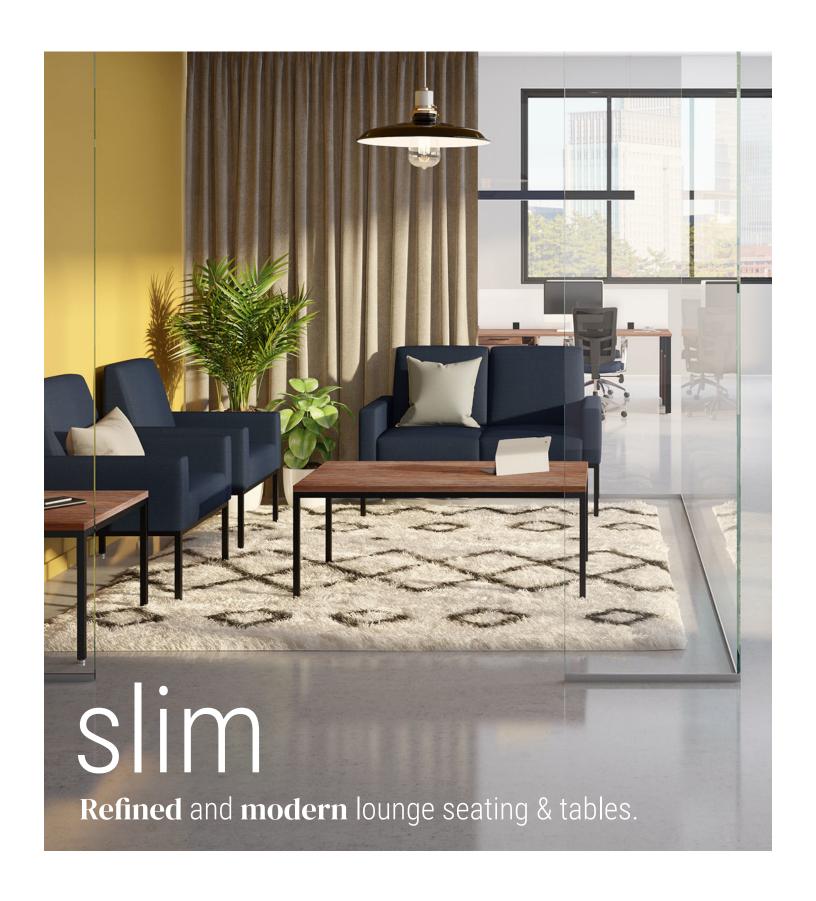

# Furnish your reception areas.

Combining a refined and modern look, the Slim collection is suitable for lounge and reception areas, as well as waiting rooms. With its fine metal structure and sleek lines, it offers a timeless and minimalist design.