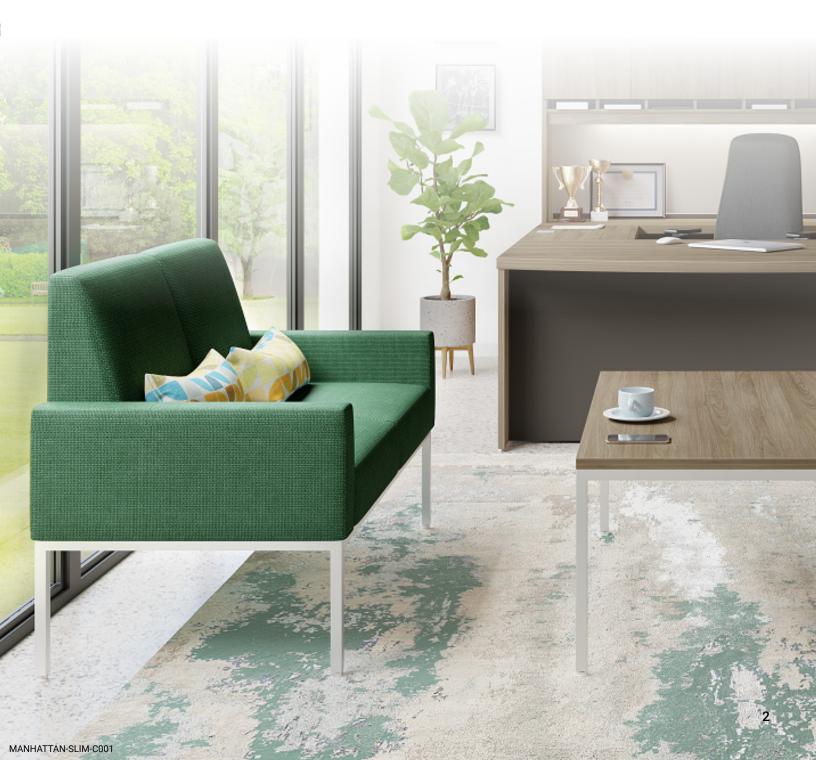

# Furnish your reception areas.

Combining a refined and modern look, the Slim collection is suitable for lounge and reception areas, as well as waiting rooms. With its fine metal structure and sleek lines, it offers a timeless and minimalist design.

#### **PRODUCT MAP**

Armchair

Lounge Chair

**Little Coffee Table** 

Loveseat

**Armless Loveseat** 

Large Coffee Table

Armless Sofa