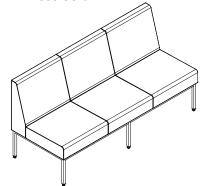

## **METALS**

**BL** Black

**SN** Satin Nickel

#### **OPTIONS**

2 metal finishes for structures.