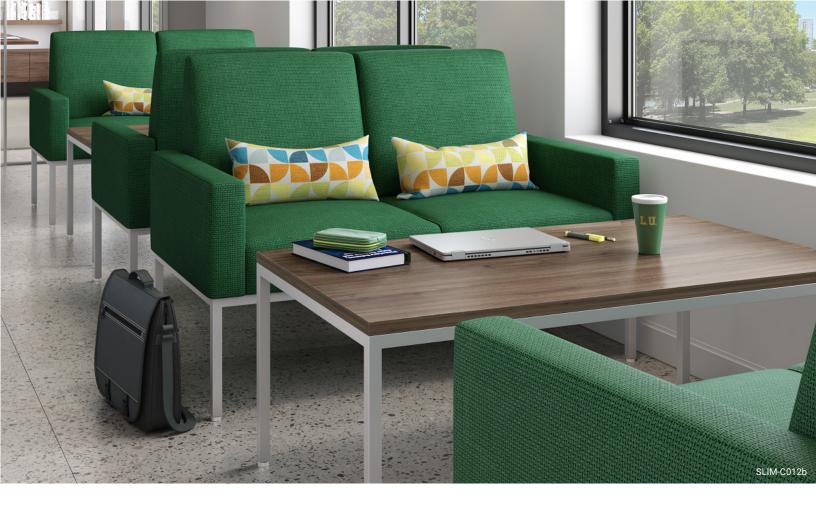

# Furnish your reception areas.

Combining a refined and modern look, the Slim collection is suitable for lounge and reception areas, as well as waiting rooms. With its fine metal structure and sleek lines, it offers a timeless and minimalist design.

#### **PRODUCT MAP**

Armchair

Lounge Chair

**Little Coffee Table** 

Loveseat

**Armless Loveseat** 

Large Coffee Table

Armless Sofa