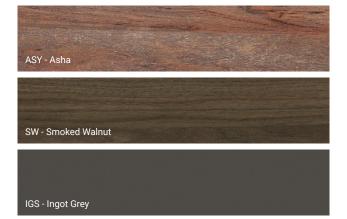

logiflex

# Furnish your reception areas.

Combining a refined and modern look, the Slim collection is suitable for lounge and reception areas, as well as waiting rooms. With its fine metal structure and sleek lines, it offers a timeless and minimalist design.





# ILLUSTRATED FINISHES IN THE BROCHURE

#### **FABRICS**



Ennis Fabrics Loft, Royal Blue 3006



**Momentum** Tradition C-Zero, Kelly



**Mayer Fabrics** Fanfare, Fiesta

# **LAMINATES**



## **METALS**



**BL** Black



**SN** Satin Nickel

### **COLORS AND FINISHES GUIDE**

A wide selection of additional finishes is available in our Colors and finishes Guide. View online!

# **COLLECTION OVERVIEW**

#### **PRODUCT MAP**

Armchair



Lounge Chair



**Little Coffee Table** 

Loveseat



**Armless Loveseat** 



Large Coffee Table





Armless Sofa



#### **OPTIONS**

2 metal finishes for structures.



#### **FEATURES**

- · Sleek metal structure, offered in Satin Nickel and Matte Black
- · Complete set of armchairs, sofas and side tables
- Large choice of upholstery, vinyl and leather



# logifle x