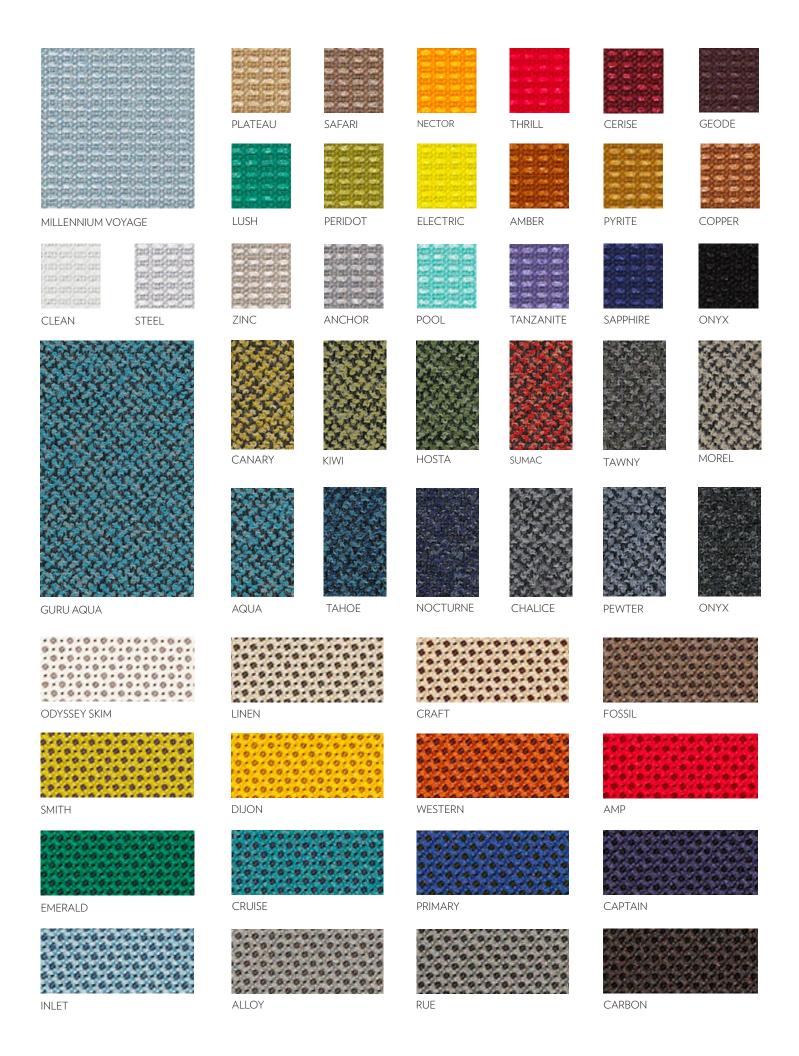

BIRCH CLOUD

TRADITION WASH

GRAIN LATTE

SPROUT

STEEL

MINERAL

SPICED

HEDGE

SLATE

THEATER

JAZZ

INK

DISTANT

MALBEC

HIDDEN

ASH

STERLING

PLATED

SOAR

WELD

SLY

ALUMINUM

MAIZE

SABLE

TYRIAN

GULL

**PEWTER** 

GRAPHITE