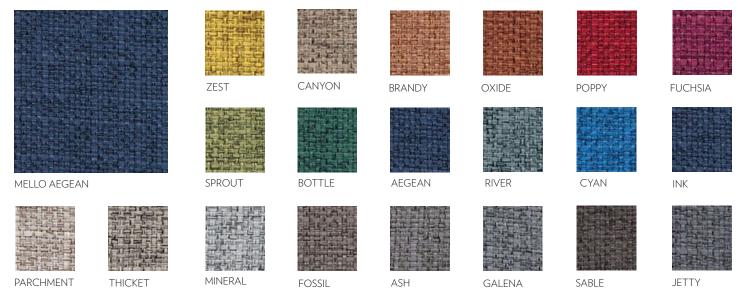

BIRCH CLOUD

TRADITION WASH

GRAIN LATTE

SPROUT

STEEL

MINERAL

SPICED

HEDGE

SLATE

THEATER

JAZZ

INK

DISTANT

MALBEC

HIDDEN

ASH

STERLING

PLATED

SOAR

WELD

SLY

ALUMINUM

MAIZE

SABLE

TYRIAN

GULL

**PEWTER** 

GRAPHITE