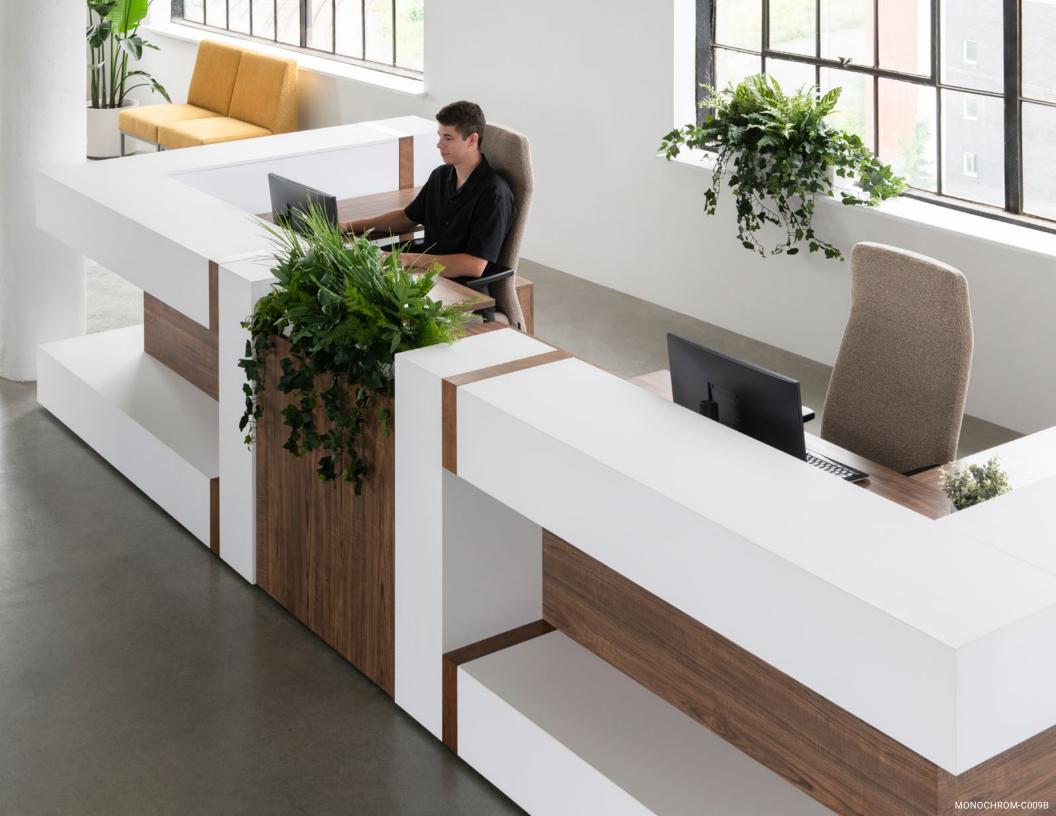

# A distinguished reception unit with a superior finish.

With its incredibly soft surfaces and impeccable finish, Monochrom stands out as the ideal choice for luxurious reception areas.

The Monochrom collection makes no compromise on excellence, using top-quality materials for details of an unmatched precision.

# The perfection of contrasts: between modernity and natural warmth.

Because a reception area should be as inviting as it is impressive, the Monochrom reception features wood inserts that warm up its sleek design. Combining the softness of ultra-matte surfaces with the natural richness of wood, it creates a striking contrast that catches the eye and invites interaction.

#### **DISCOVER THE BACKSTAGE**

Monochrom is designed to provide a workspace that is as functional as it is elegant. A reception that combines aesthetics and practicality, where ergonomics meets design to create an optimal experience for both employees and visitors.