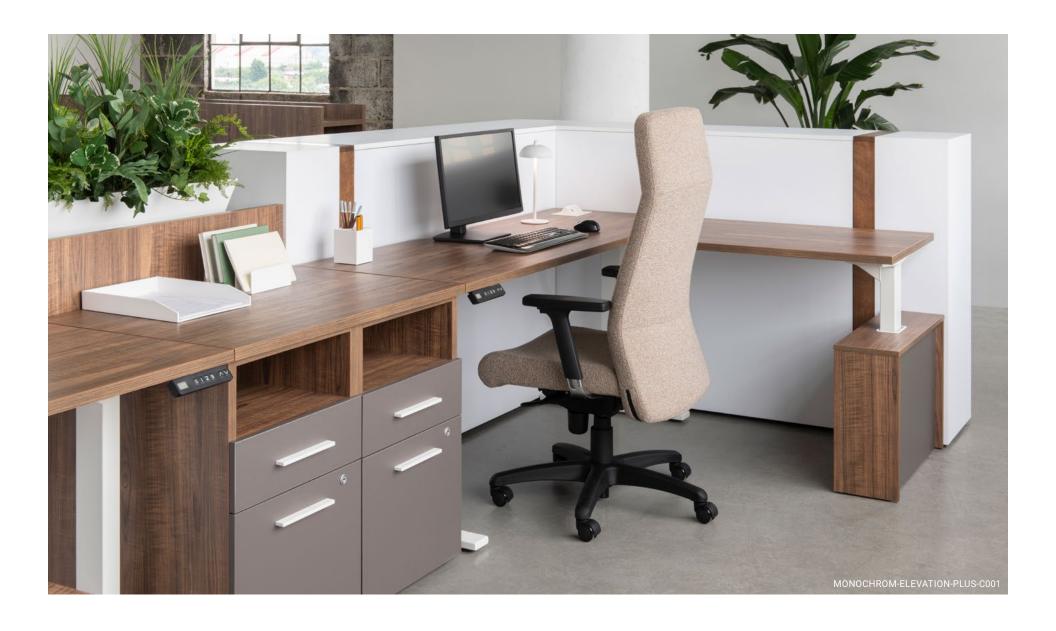

#### **DISCOVER THE BACKSTAGE**

Monochrom is designed to provide a workspace that is as functional as it is elegant. A reception that combines aesthetics and practicality, where ergonomics meets design to create an optimal experience for both employees and visitors.