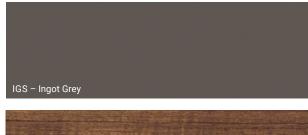

N COUNTER

# \_\_\_\_\_\_





#### **DIMENSIONS**

HEIGHT

42"

**DEPTH** 40" to 94"

**WIDTH** 60" to 94"

#### **OPTIONS**

- · Recessed front available in all Logiflex HPL colors
- Exclusive "Piazza Cement" finish for the recessed front
- · LED light in the front panel

#### **FEATURES**

- · Seamless edge frame
- Frame and back panel in matte, fingerprint-resistant Monochrom finish, available in black (Carbon) or white (Chalk)
- 15-3/8" recessed HPL front
- 3"-wide wood inserts available in 12 stain options

## ILLUSTRATED FINISHES IN THE BROCHURE

#### **FABRICS**

Utopia, Fossil



Felicity, Sunflower

#### **METAL**



#### **COLORS AND FINISHES GUIDE**

A wide selection of additional finishes is available in our Colors and finishes Guide.

View online!

#### HPL



#### LAMINATE





#### WOOD





logifle<u>x</u>