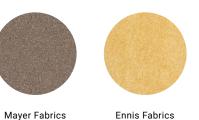

ant. A reception that combines aesthetics and practicality, where ergonomics meets design to create an optimal experience for both employees and visitors.

## **COLLECTION OVERVIEW**

#### STRAIGHT RECEPTION COUNTER

# \_\_\_\_\_\_





#### **DIMENSIONS**

HEIGHT

42"

**DEPTH** 40" to 94"

**WIDTH** 60" to 94"

#### **OPTIONS**

- · Recessed front available in all Logiflex HPL colors
- Exclusive "Piazza Cement" finish for the recessed front
- · LED light in the front panel

#### **FEATURES**

- · Seamless edge frame
- Frame and back panel in matte, fingerprint-resistant Monochrom finish, available in black (Carbon) or white (Chalk)
- 15-3/8" recessed HPL front
- 3"-wide wood inserts available in 12 stain options

## ILLUSTRATED FINISHES IN THE BROCHURE

#### **FABRICS**

Utopia, Fossil



Felicity, Sunflower

#### **METAL**



#### **COLORS AND FINISHES GUIDE**

A wide selection of additional finishes is available in our Colors and finishes Guide.

View online!

#### HPL



#### LAMINATE





#### WOOD





logifle<u>x</u>