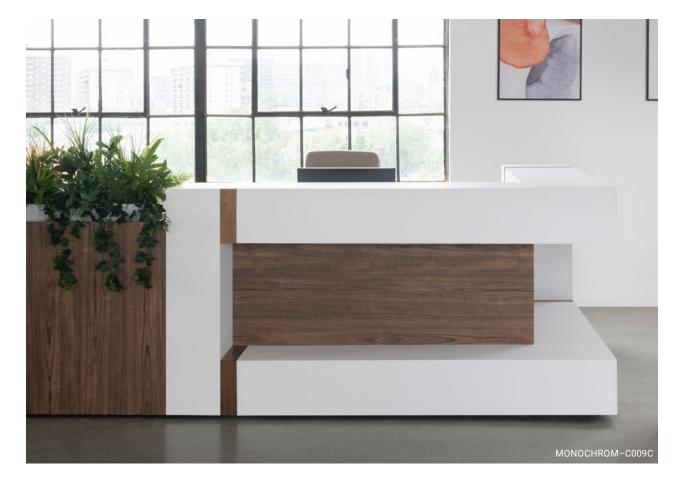

# The perfection of contrasts: between modernity and natural warmth.

Because a reception area should be as inviting as it is impressive, the Monochrom reception features wood inserts that warm up its sleek design. Combining the softness of ultra-matte surfaces with the natural richness of wood, it creates a striking contrast that catches the eye and invites interaction.

#### **FEATURES**

- · Seamless edge frame
- Frame and back panel in matte, fingerprint-resistant Monochrom finish, available in black (Carbon) or white (Chalk)
- 15-3/8" recessed HPL front
- 3"-wide wood inserts available in 12 stain options