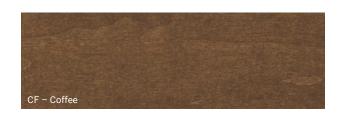

#### **FEATURES**

- · Seamless edge frame
- Frame and back panel in matte, fingerprint-resistant Monochrom finish, available in black (Carbon) or white (Chalk)
- 15-3/8" recessed HPL front
- 3"-wide wood inserts available in 12 stain options

#### WOOD

logifle<u>x</u>