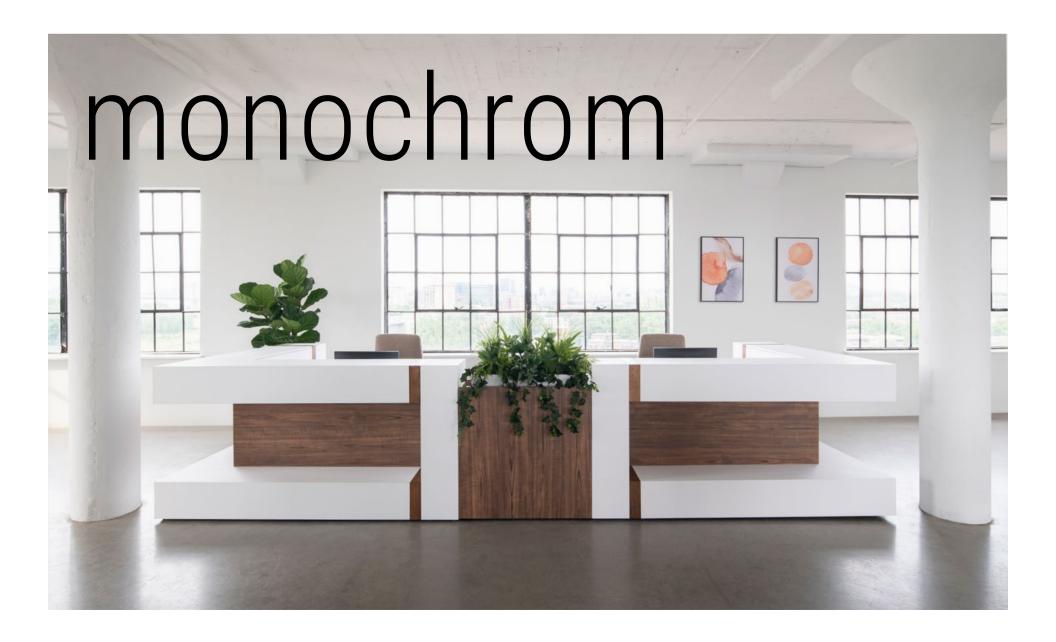

# A distinguished reception unit with a superior finish.

With its incredibly soft surfaces and impeccable finish, Monochrom stands out as the ideal choice for luxurious reception areas.

The Monochrom collection makes no compromise on excellence, using top-quality materials for details of an unmatched precision.

# The perfection of contrasts: between modernity and natural warmth.

Because a reception area should be as inviting as it is impressive, the Monochrom reception features wood inserts that warm up its sleek design. Combining the softness of ultra-matte surfaces with the natural richness of wood, it creates a striking contrast that catches the eye and invites interaction.

#### **DISCOVER THE BACKSTAGE**

Monochrom is designed to provide a workspace that is as functional as it is elegant. A reception that combines aesthetics and practicality, where ergonomics meets design to create an optimal experience for both employees and visitors.