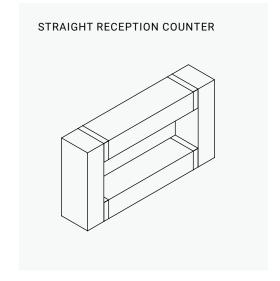

#### STRAIGHT RECEPTION COUNTER

#### **DIMENSIONS**

HEIGHT

42"

**DEPTH** 40" to 94"

**WIDTH** 60" to 94"

#### **OPTIONS**

- · Recessed front available in all Logiflex HPL colors
- Exclusive "Piazza Cement" finish for the recessed front
- · LED light in the front panel

#### **FEATURES**

- · Seamless edge frame
- Frame and back panel in matte, fingerprint-resistant Monochrom finish, available in black (Carbon) or white (Chalk)
- 15-3/8" recessed HPL front
- 3"-wide wood inserts available in 12 stain options