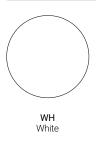

cs and practicality, where ergonomics meets design to create an optimal experience for both employees and visitors.

## **COLLECTION OVERVIEW**

#### STRAIGHT RECEPTION COUNTER

# \_\_\_\_\_\_





#### **DIMENSIONS**

HEIGHT

42"

**DEPTH** 40" to 94"

**WIDTH** 60" to 94"

#### **OPTIONS**

- · Recessed front available in all Logiflex HPL colors
- Exclusive "Piazza Cement" finish for the recessed front
- · LED light in the front panel

#### **FEATURES**

- · Seamless edge frame
- Frame and back panel in matte, fingerprint-resistant Monochrom finish, available in black (Carbon) or white (Chalk)
- 15-3/8" recessed HPL front
- 3"-wide wood inserts available in 12 stain options

## ILLUSTRATED FINISHES IN THE BROCHURE

#### **FABRICS**

Utopia, Fossil



Felicity, Sunflower

#### **METAL**



#### **COLORS AND FINISHES GUIDE**

A wide selection of additional finishes is available in our Colors and finishes Guide.

View online!

#### HPL



#### LAMINATE





#### WOOD





logifle<u>x</u>