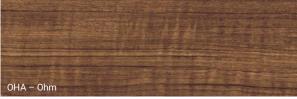

#### **FEATURES**

- · Seamless edge frame
- Frame and back panel in matte, fingerprint-resistant Monochrom finish, available in black (Carbon) or white (Chalk)
- 15-3/8" recessed HPL front
- 3"-wide wood inserts available in 12 stain options

#### WOOD

logifle<u>x</u>