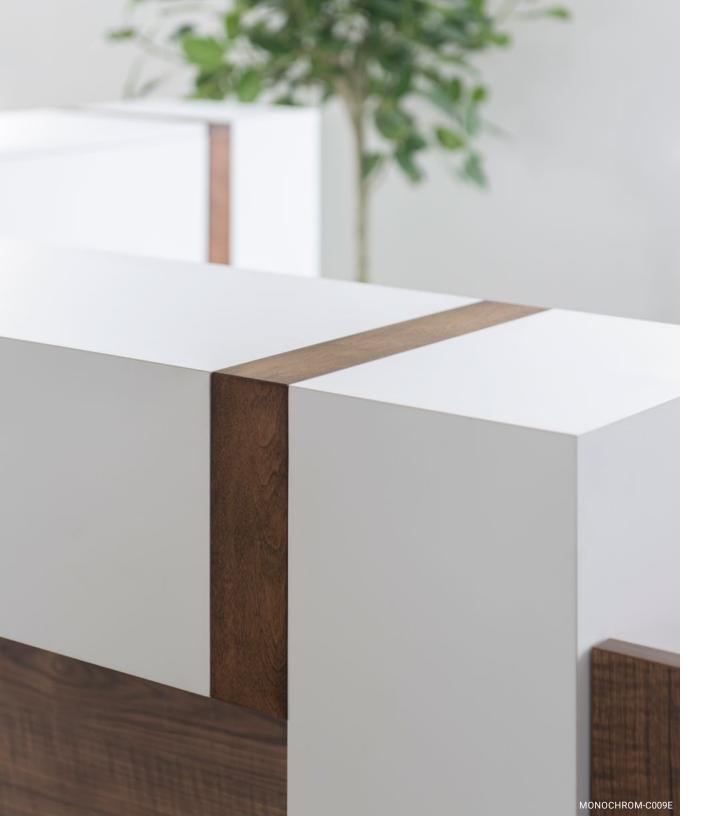

# The perfection of contrasts: between modernity and natural warmth.

Because a reception area should be as inviting as it is impressive, the Monochrom reception features wood inserts that warm up its sleek design. Combining the softness of ultra-matte surfaces with the natural richness of wood, it creates a striking contrast that catches the eye and invites interaction.

#### **FEATURES**

- · Seamless edge frame
- Frame and back panel in matte, fingerprint-resistant Monochrom finish, available in black (Carbon) or white (Chalk)
- 15-3/8" recessed HPL front
- 3"-wide wood inserts available in 12 stain options