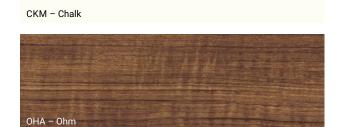

STRAIGHT RECEPTION COUNTER

# \_\_\_\_\_\_





#### **DIMENSIONS**

HEIGHT

42"

**DEPTH** 40" to 94"

**WIDTH** 60" to 94"

#### **OPTIONS**

- · Recessed front available in all Logiflex HPL colors
- Exclusive "Piazza Cement" finish for the recessed front
- · LED light in the front panel

#### **FEATURES**

- · Seamless edge frame
- Frame and back panel in matte, fingerprint-resistant Monochrom finish, available in black (Carbon) or white (Chalk)
- 15-3/8" recessed HPL front
- 3"-wide wood inserts available in 12 stain options

## ILLUSTRATED FINISHES IN THE BROCHURE

#### **FABRICS**

Utopia, Fossil



Felicity, Sunflower

#### **METAL**



#### **COLORS AND FINISHES GUIDE**

A wide selection of additional finishes is available in our Colors and finishes Guide.

View online!

#### HPL



#### LAMINATE





#### WOOD





logifle<u>x</u>