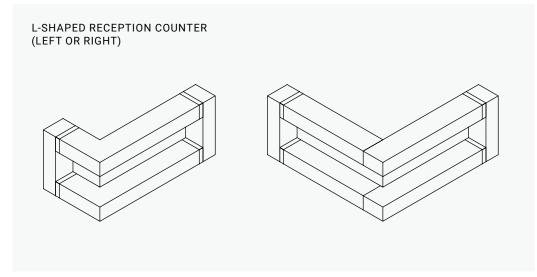

e, using top-quality materials for details of an unmatched precision.



# The perfection of contrasts: between modernity and natural warmth.

Because a reception area should be as inviting as it is impressive, the Monochrom reception features wood inserts that warm up its sleek design. Combining the softness of ultra-matte surfaces with the natural richness of wood, it creates a striking contrast that catches the eye and invites interaction.





#### **DISCOVER THE BACKSTAGE**

Monochrom is designed to provide a workspace that is as functional as it is elegant. A reception that combines aesthetics and practicality, where ergonomics meets design to create an optimal experience for both employees and visitors.

## **COLLECTION OVERVIEW**

#### STRAIGHT RECEPTION COUNTER

# \_\_\_\_\_\_





#### **DIMENSIONS**

HEIGHT

42"

**DEPTH** 40" to 94"

**WIDTH** 60" to 94"

#### **OPTIONS**

- · Recessed front available in all Logiflex HPL colors
- Exclusive "Piazza Cement" finish for the recessed front
- · LED light in the front panel

#### **FEATURES**

- · Seamless edge frame
- Frame and back panel in matte, fingerprint-resistant Monochrom finish, available in black (Carbon) or white (Chalk)
- 15-3/8" recessed HPL front
- 3"-wide wood inserts available in 12 stain options

## ILLUSTRATED FINISHES IN THE BROCHURE

#### **FABRICS**

Utopia, Fossil



Felicity, Sunflower

#### **METAL**



#### **COLORS AND FINISHES GUIDE**

A wide selection of additional finishes is available in our Colors and finishes Guide.

View online!

#### HPL



#### LAMINATE





#### WOOD





logifle<u>